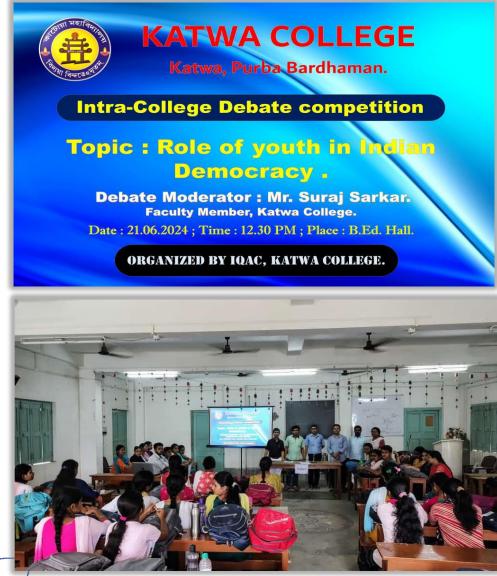

॥ विद्यया विन्दतेऽमृतम् ॥

Glimpses of seminar & workshop of Geography department

Signature of the IQAC Coordinator Coordinator IQAC Katwa College

NSCHARK

**Signature of the Principal** 

(Affiliated to the University of Burdwan) Principal's Office, P.O.: Katwa, Dist.: Purba Bardhaman, West Bengal, PIN: 713 130, India.