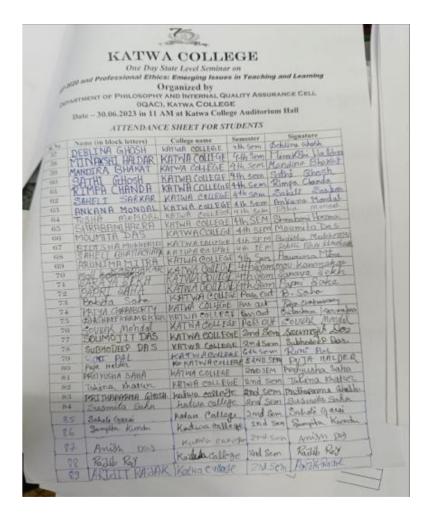

**REPORT ON ONE DAY STATE LEVEL SEMINAR TITLED "TAGORE: A HUMBLE TRIBUTE"** 

The Department organised a One Day State Level Webinar titled **Tagore: A Humble Tribute**. The Webinar was held on **27<sup>th</sup> August 2020** from **6 pm onwards**.

The resource persons were

- a. Dr. Arpa Ghosh, Associate Professor, Department of English, Vivekananda College for Women. She gave a presentation on "Tagore Household and *GhareBaire*". She elaborated on how the novel can be read based on the nexus between the individual vis a vis the nation and the blurred borders between the Home and the World.
- b. Dr. Chitrita Banerjee, Associate Professor, Department of Bengali, Sri Shikshayatan College. She gave a presentation on "রবীন্দ্রনাথের গোরা: কিছু ভাবনাচিস্তা" ("Rabindranather Gora: Kichu Bhabna Chinta").

Gora has been a part of the UG CBCS syllabus in the paper on translation and her discussion helped the students to revisit the text from multiple dimensions to explore the consciousness of nation making and subject identity. Certificates of participation were given to the students and teachers who attended the event. The platform used was Google Meet and was streamed live on YouTube.