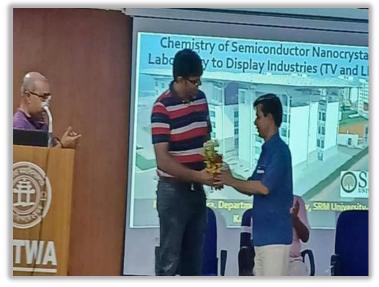

॥ विद्यया विन्दतेऽमृतम् ॥

**Chemistry of semiconductor Nanocrystals: laboratory to Display industries (tv and leds)** Organised by: Department of Chemistry Date: 19.05.2022 Speker : Dr. Nimai Mishra

In recent years, colloidal cesium lead halide (CsPbX3) perovskite nanocrystals (PNCs) have attracted significant attention from researchers due to their unique optical properties and potential use in optoelectronic applications. In colloidal synthesis, oleic acid and oleylamine are commonly used as surface-capping ligands. Although oleylamine a crucial role in maintaining the colloidal stability and surface passivation of PNCs, its dynamic equilibrium with oleic acid leads to the formation of labile oleylammonium, which pulls halides from the surface of PNCs and thus degrades the crystals. In this Perspective, we summarize the various approaches for eliminating the amines to make high-quality, photostable, and amine-free CsPbX3 PNCs. In addition, we look over the prospects of these PNCs regarding stability in different environmental conditions, photoluminescence properties, and optoelectronic device performance. This perspective will give a broad overview of amine-free PNCs starting from their synthesis, challenges, and optoelectronic properties to their future prospects.

Signature of the IQAC Coordinator Coordinator IQAC Katwa College

NSSMER **Signature of the Principal** 

(Affiliated to the University of Burdwan) Principal's Office, P.O.: Katwa, Dist.: Purba Bardhaman, West Bengal, PIN: 713 130, India. Mobile: +918101078393 ॥ विद्यया विन्दतेऽमृतम् ॥