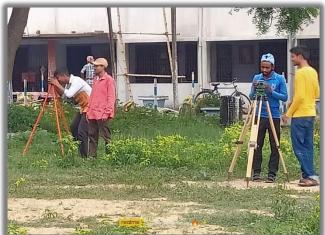

#### Field work & study tour

### Field Work of Geography Department (Sundarban)

Date - 16/12/2019 - 19/12/2019

No of student's – 21 (SEM III), No of Teachers – 1, No of non-teaching Staff – 1

Students of SEM III had carried their field work in Chargheri, Lahiripur Gram Panchayet of Sundarban through questionnaire survey. They had prepared their field report on 'Socio-economic condition of people of Sundarban' on the basis of that study under the supervision of Prof. Madhumita Sen.