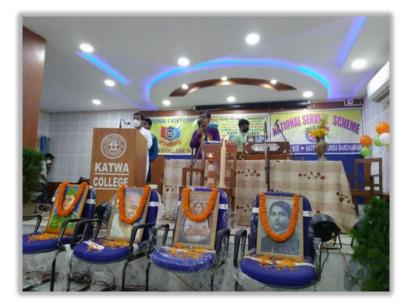

#### **SEMINAR ACTIVITY REPORT FOR THE SESSION 2021 - 2022**

#### Topic: Azadi ka Amrit Mahotsav

**Organised by:** Katwa College IQAC and Azadi ka Amrit Mahotsav" committee jointly Date: 15.8 2021

Date: 15.8.2021

#### Speaker: Rabi Ranjan Sen, Associate Professor in History

The official inauguration of the celebration of 75 Years of Independence, "Azadi ka Amrit Mahotsav" in Katwa College was held on 15 August 2021. Hoisting of the National Flag was done on the College ground as well as roof top followed by singing of the National Anthem. A Cultural Programme along with a talk on the Independence movement was held in the College Auditorium. Students, teachers and non-teaching employees participated enthusiastically in the functions. The Principal hoisted the National Flag and also inaugurated the programme. Tributes to freedom fighters were paid and their role in bringing freedom for the country was underlined in a talk by Rabi Ranjan Sen, Associate Professor in History. Patriotic songs and musical performances by students of various departments were also conducted on the occasion.