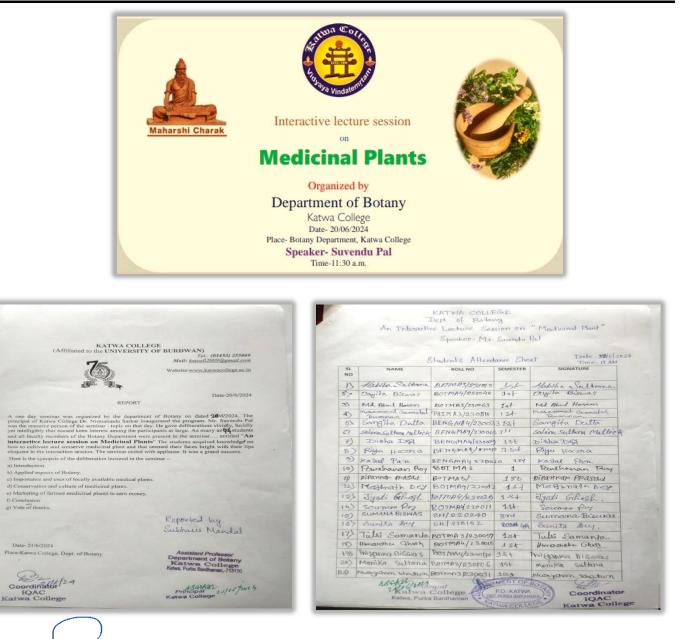

॥ विद्यया विन्दतेऽमृतम् ॥

Glimpses of seminar & workshop of Geography department

Signature of the IQAC Coordinator Coordinator IQAC Katwa College

NSCHARK

**Signature of the Principal** 

(Affiliated to the University of Burdwan) Principal's Office, P.O.: Katwa, Dist.: Purba Bardhaman, West Bengal, PIN: 713 130, India.