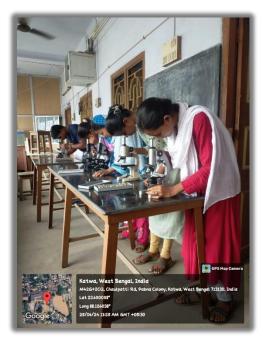

### Student centric methods used for enhancing learning experiences

#### **Students performing experiments in laboratories**

**Botany Department** 

**Electronics Department** 

Signature of the IQAC Coordinator Coordinator IQAC Katwa College

NSCHARK

**Signature of the Principal** 