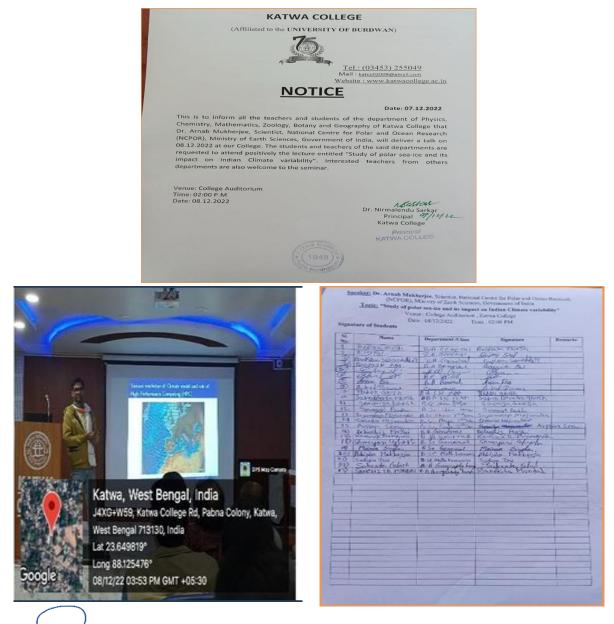

h Sciences, Government of India, delivered a talk entitled 'Study of polar sea-ice and its impact on Indian Climate Variability '. Where he discussed various aspects of Polar climate and Oceanography. He also discussed the scopes of research and job opportunities in the field of Polar Oceanography. It is to be noted that not only the students of Physics the students of other science departments like Chemistry, Mathematics, Zoology, Botany and Geography were present in Dr. Mukherjee's lecture.

Signature of the IQAC Coordinator Coordinator IQAC Katwa College

NSSMER

**Signature of the Principal** 



(Affiliated to the University of Burdwan) **Principal's Office, P.O.: Katwa, Dist.: Purba Bardhaman, West Bengal, PIN: 713 130, India. Mobile: +918101078393** 

### ॥ विद्यया विन्दतेऽमृतम् ॥



Signature of the IQAC Coordinator Coordinator IQAC Katwa College

NSCHARK

**Signature of the Principal** 



(Affiliated to the University of Burdwan) Principal's Office, P.O.: Katwa, Dist.: Purba Bardhaman, West Bengal, PIN: 713 130, India. Mobile: +918101078393

॥ विद्यया विन्दतेऽमृतम् ॥

### Seminar Topic: —Small is Beautiful - A Micro and Nano World Perspective in Human Life

Date: 23.12.2022 Resource Person: Dr. Sankar Dutta, Scientist, DRDO, Delhi

#### **Outcomes of the Programme:**

Since the pre-historian ages, the continuous efforts for the betterment of mankind have led to many revolutionary inventions. We all know how the inventions of fire, wheel, gunpowder, steam engine, electricity, etc. have changed human lifestyle. Today, we can't imagine our daily life without the pres