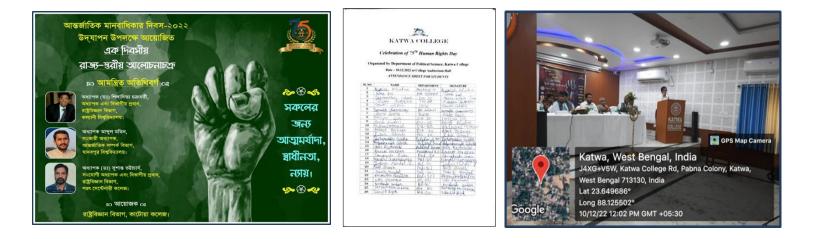

**REPORT ON ONE DAY STATE LEVEL SEMINAR TITLED "TAGORE: A HUMBLE TRIBUTE"** 

The Department organised a One Day State Level Webinar titled **Tagore: A Humble Tribute**. The Webinar was held on **27<sup>th</sup> August 2020** from **6 pm onwards**.

The resource persons were

- a. Dr. Arpa Ghosh, Associate Professor, Department of English, Vivekananda College for Women. She gave a presentation on "Tagore Household and *GhareBaire*". She elaborated on how the novel can be read based on the nexus between the individual vis a vis the nation and the blurred borders between the Home and the World.
- b. Dr. Chitrita Banerjee, Associate Professor, Department of Bengali, Sri Shikshayatan College. She gave a presentation on "রবীন্দ্রনাথের গোরা: কিছু ভাবনাচিস্তা" ("Rabindranather Gora: Kichu Bhabna Chinta").

Gora has been a part of the UG CBCS syllabus in the paper on translation and her discussion helped the students to revisit the text from multiple dimensions to explore the consciousness of nation making and subject identity. Certificates of participation were given to the students and teachers who attended the event. The platform used was Google Meet and was streamed live on YouTube.