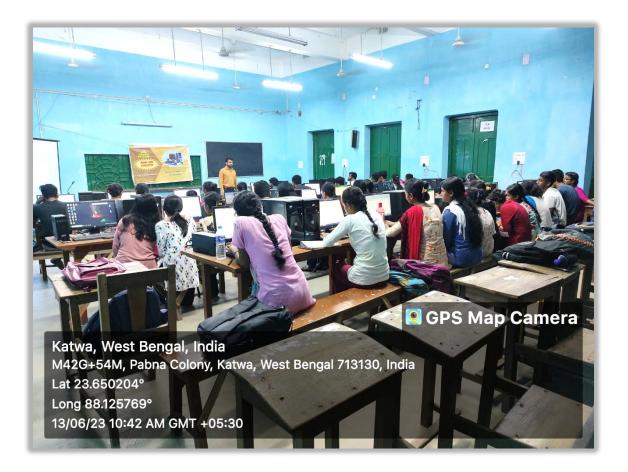

### Student centric methods used for enhancing learning experiences

#### **Students performing experiments in laboratories**

**Botany Department** 

**Electronics Department** 

Signature of the IQAC Coordinator Coordinator IQAC Katwa College

NSCHARK

**Signature of the Principal** 