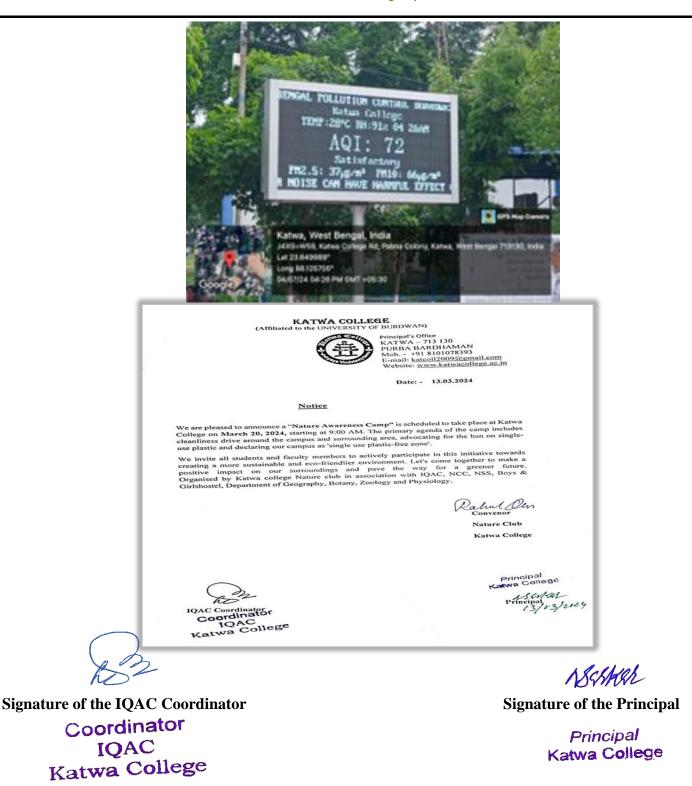

#### Seminar

**Glimpses of webinar of Electronics department** 

Signature of the IQAC Coordinator Coordinator IQAC Katwa College

NSCHARK

**Signature of the Principal** 

(Affiliated to the University of Burdwan) Principal's Office, P.O.: Katwa, Dist.: Purba Bardhaman, West Bengal, PIN: 713 130, India. Mobile: +918101078393

॥ विद्यया विन्दतेऽमृतम् ॥

Signature of the IQAC Coordinator Coordinator IQAC Katwa College Signature of the Principal

(Affiliated to the University of Burdwan) Principal's Office, P.O.: Katwa, Dist.: Purba Bardhaman, West Bengal, PIN: 713 130, India. Mobile: +918101078393

### ॥ विद्यया विन्दतेऽमृतम् ॥

**Glimpses of Lecture Series of Physics department** 

Signature of the IQAC Coordinator Coordinator IQAC Katwa College

NSCHARK

**Signature of the Principal** 

(Affiliated to the University of Burdwan) Principal's Office, P.O.: Katwa, Dist.: Purba Bardhaman, West Bengal, PIN: 713 130, India. Mobile: +918101078393

॥ विद्यया विन्दतेऽमृतम् ॥

Glimpses of seminar & workshop of Geography department

Signature of the IQAC Coordinator Coordinator IQAC Katwa College

NSCHARK

**Signature of the Principal** 

(Affiliated to the University of Burdwan) Principal's Office, P.O.: Katwa, Dist.: Purba Bardhaman, West Bengal, PIN: 713 130, India.