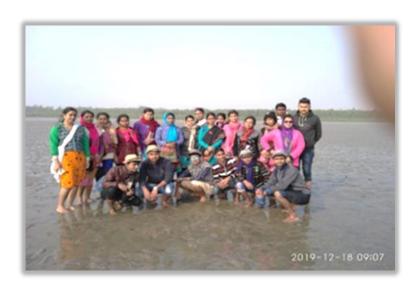

### Field Work of Geography Department (Sundarban)

Date - 16/12/2019 - 19/12/2019

No of student's – 21 (SEM III), No of Teachers – 1, No of non-teaching Staff – 1

Students of SEM III had carried their field work in Chargheri, Lahiripur Gram Panchayet of Sundarban through questionnaire survey. They had prepared their field report on 'Socio-economic condition of people of Sundarban' on the basis of that study under the supervision of Prof. Madhumita Sen.

| SL NO | NAME OF THE STUDENTS |
|-------|----------------------|
| 1     | SANGITA GHOSH        |
| 2     | MADHURIMA MONDAL     |
| 3     | ATANU MONDAL         |
| 4     | TISHA SAHA           |
| 5     | ARITRA GUIN          |
| 6     | SAIKAT MONDAL        |
| 7     | SYEDA ZINIA KEBIR    |
| 8     | SUBHRA GHOSH         |
| 9     | SUPRIYA PAL          |
| 10    | RIKTA RANI PAUL      |
| 11    | PRIYANKA MONDAL      |
| 12    | BIKRAM SAHA          |
| 13    | TANUSHRI ROY         |
| 14    | ARPAN RUDRA          |
| 15    | SUPRIYA SAHA         |
| 16    | ANURADHA MODAK       |
| 17    | SATARUPA MUKHERJEE   |
| 18    | MAMPI DEY            |
| 19    | JAYANTA HAZRA        |
| 20    | GOLAM KIBRIA SK      |
| 21    | SARADAMAYEE GHOSH    |