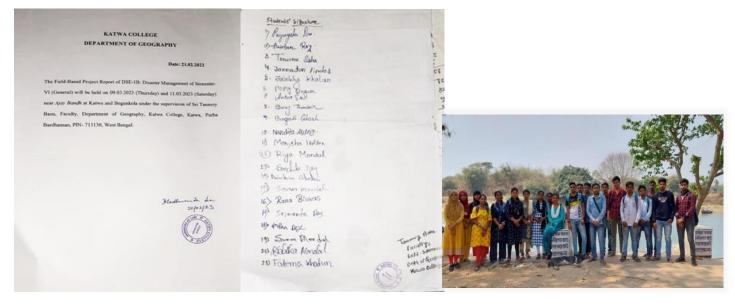

#### <u>The Field Survey Based on the Curriculum of UG: CBCS 3-Year Degree Course Semester-VI (General)</u> <u>Organized on March 2023 at Katwa Municipality</u>

**Topic:** Geography Paper: DSE-1B (Disaster Management: Project Report): A perception-based study on the flood-induced displacement and preparedness of flood occurrences in Katwa Municipality and surroundings, West Bengal in India **Semester:** Semester-VI (General) of 2023

Date of the survey: March 9 & 11, 2023 Students appeared: 21

**Objectives:** The major objectives of the field survey are to identify the flood-induced displacement of the people, their responses about the displacement conditions, preparedness, and mitigation of flood occurrences in the aforementioned study area.

**Major Outcomes:** The students were able to understand how to collect primary data from the field, interact with the people, comprehend the physical and socio-economic conditions of the study area, people's perception of the flood-induced displacement conditions, preparedness and mitigation of flood situations in the specific wards near Ajay bandh at Katwa Municipality.