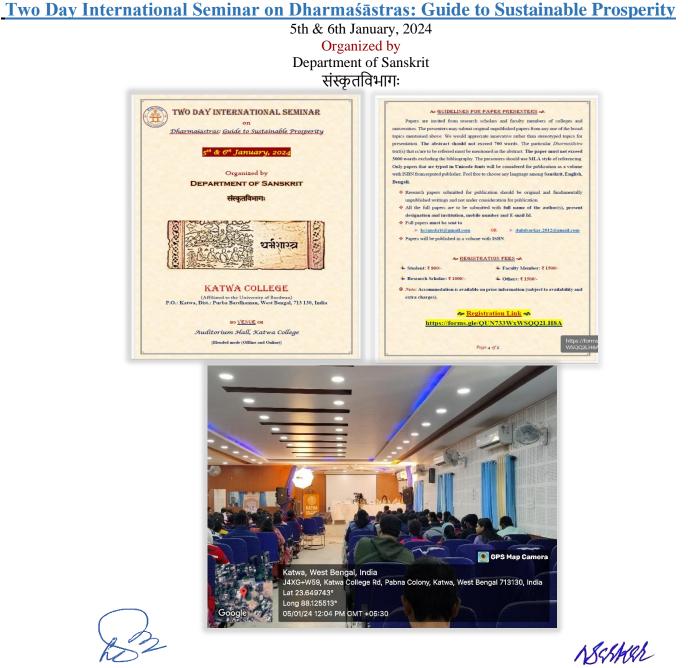

, West Bengal, PIN: 713 130, India. Mobile: +918101078393

॥ विद्यया विन्दतेऽमृतम् ॥



Field report submitted by the Geography honours students

Signature of the IQAC Coordinator Coordinator IQAC Katwa College

NSCHARK

**Signature of the Principal** 



(Affiliated to the University of Burdwan) Principal's Office, P.O.: Katwa, Dist.: Purba Bardhaman, West Bengal, PIN: 713 130, India. Mobile: +918101078393

॥ विद्यया विन्दतेऽमृतम् ॥

#### Seminar



**Glimpses of webinar of Electronics department** 

Signature of the IQAC Coordinator Coordinator IQAC Katwa College

NSCHARK

**Signature of the Principal** 



(Affiliated to the University of Burdwan) Principal's Office, P.O.: Katwa, Dist.: Purba Bardhaman, West Bengal, PIN: 713 130, India. Mobile: +918101078393

॥ विद्यया विन्दतेऽमृतम् ॥



Signature of the IQAC Coordinator Coordinator IQAC Katwa College Signature of the Principal



(Affiliated to the University of Burdwan) Principal's Office, P.O.: Katwa, Dist.: Purba Bardhaman, West Bengal, PIN: 713 130, India. Mobile: +918101078393

### ॥ विद्यया विन्दतेऽमृतम् ॥





**Glimpses of Lecture Series of Physics department** 

Signature of the IQAC Coordinator Coordinator IQAC Katwa College

NSCHARK

**Signature of the Principal** 



(Affiliated to the University of Burdwan) Principal's Office, P.O.: Katwa, Dist.: Purba Bardhaman, West Bengal, PIN: 713 130, India. Mobile: +918101078393

॥ विद्यया विन्दतेऽमृतम् ॥



Glimpses of seminar & workshop of Geography department

Signature of the IQAC Coordinator Coordinator IQAC Katwa College

NSCHARK

**Signature of the Principal**