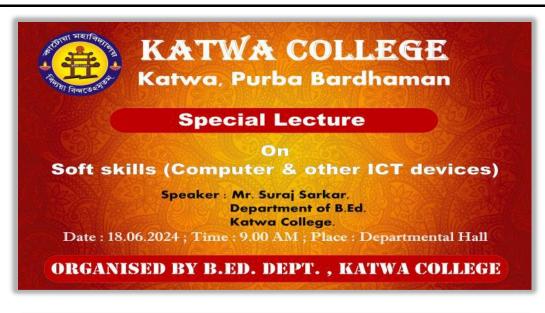

### 2.3 Teaching – Learning Processes

2.3.1 Student centric methods, such as experiential learning, participative learning and problem-solving methodologies are used for enhancing learning experiences

Signature of the IQAC Coordinator Coordinator IQAC Katwa College