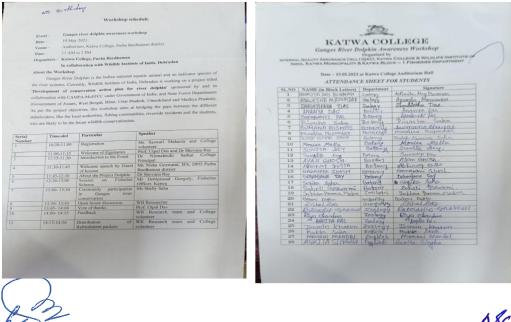

#### Field work & study tour

### Field Work of Geography Department (Sundarban)

Date - 16/12/2019 - 19/12/2019

No of student's – 21 (SEM III), No of Teachers – 1, No of non-teaching Staff – 1

Students of SEM III had carried their field work in Chargheri, Lahiripur Gram Panchayet of Sundarban through questionnaire survey. They had prepared their field report on 'Socio-economic condition of people of Sundarban' on the basis of that study under the supervision of Prof. Madhumita Sen.