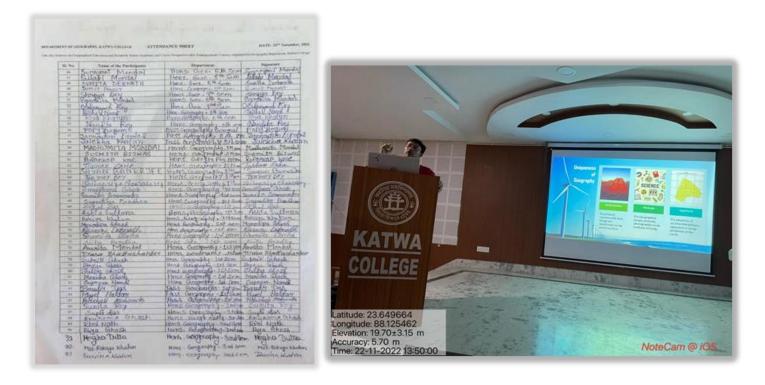

### **Topic: "Basics of Geophysics and its career opportunities"**

Date: 03.11.2022

Resource Person: Dr. Chinmay Haldar, Scientist, Wadia Institute of Himalayan Geography, Department of Science and Technology, Government of India.

#### **Outcomes of the Programme:**

Geophysics is understanding the Earth and similar planetary systems by applying the principles of Physics. It may be studied from two different points of view: (a) Theoretical, and (b) Exploration. In theoretical Geophysics, we try to understand various properties of the Earth and Earth-like systems from basic scientific principles. It includes rigorous mathematics, chemical study, and other interdisciplinary theories. In exploration Geophysics, we learn various well-established exploration techniques like gravity survey, seismic survey, electromagnetic survey, welllogging, etc. This is where money is. If you develop expertise in any of the survey techniques, you may get a high paid job. Geophysics specially the exploration Geophysics is highly rewarding field of study. There are various job opportunities available in the private sector, PSU, and directly in the govt. Private Sector: Various private companies like SLB, Cairn take Geophysicists every year. PSU: PSU like ONGC and other companies take hundreds of Geophysicists each year through campus placement as well as through GATE score. Govt Job: There are some very prestigious govt job roles for Geophysicists like the GSI. Geophysics is still developing and there are huge possible areas of development. As the theories in other fields develop, smart Geophysicists will try to make it applicable in their work. A latest example is where muon survey techniques are coming up where we can map the subsurface looking up from the core. The latest inclusion of AI/ML (Artificial Intelligence/ Machine Learning) in Geophysical research make it so much young again to grow. For example, the earthquake prediction research has grown significantly in the last few years. In the development of a nation Geophysicists play an active role. Here is how:

Government of India, delivered a talk entitled —Basics of Geophysics and its career opportunities. Where he discussed various scopes of research and job opportunities in the field of Geophysics. It is to be noted that not only the students of Physics the students of other science departments like Chemistry, Mathematics and Geography were present in Dr.Haldar's lecture.