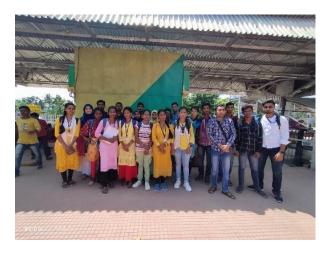

॥ विद्यया विन्दतेऽमृतम् ॥

Field Work of Geography Department (Silk Route, East Sikkim)

Date - 19/09/2022 - 24/09/22

No of student's – 24 (SEM V), No of Teachers – 2, No of non-teaching Staff – 1

Students of SEM V had carried their field work in Aritar of Rongli sub-division, East Sikkim through questionnaire survey. They had prepared their field report on '*Life and Livelihood of People of Aritar, East Sikkim*' on the basis of that study under the supervision of Prof. Madhumita Sen.

| Student Name            |
|-------------------------|
| Abhijit Thander         |
| Ambujaksha Das          |
| Bappa Roy               |
| Barun Ghosh             |
| DebkantaSaha            |
| Jishu Ghosh             |
| Madhumita Das           |
| Nandita Roy             |
| Nirupama Das            |
| Pallabi Mondal          |
| Pritha Nandi            |
| Pushkar Saha            |
| Riva Khatun             |
| Sanchita Mondal         |
| Sangita Halder          |
| Shibam Das              |
| Shvama Prasad Chowdhurv |
| Sk Abdul Hakim          |
| Subrata Ghosh           |
| Sumit Pandit            |
| Sumita Debnath          |
| Sunayani Mondal         |
| Susmita Biswas          |
| Tridib Biswas           |