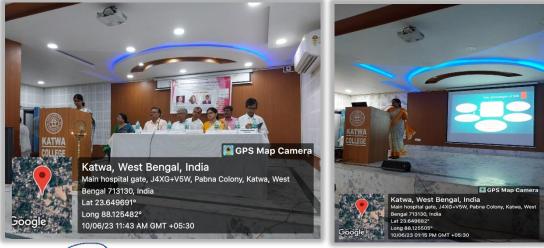

#### **SEMINAR ACTIVITY REPORT FOR THE SESSION 2021 - 2022**

#### Topic: Azadi ka Amrit Mahotsav

**Organised by:** Katwa College IQAC and Azadi ka Amrit Mahotsav" committee jointly Date: 15.8 2021

Date: 15.8.2021

#### Speaker: Rabi Ranjan Sen, Associate Professor in History

The official inauguration of the celebration of 75 Years of Independence, "Azadi ka Amrit Mahotsav" in Katwa College was held on 15 August 2021. Hoisting of the National Flag was done on the College ground as well as roof top followed by singing of the National Anthem. A Cultural Programme along with a talk on the Independence movement was held in the College Auditorium. Students, teachers and non-teaching employees participated enthusiastically in the functions. The Principal hoisted the National Flag and also inaugurated the programme. Tributes to freedom fighters were paid and their role in bringing freedom for the country was underlined in a talk by Rabi Ranjan Sen, Associate Professor in History. Patriotic songs and musical performances by students of various departments were also conducted on the occasion.