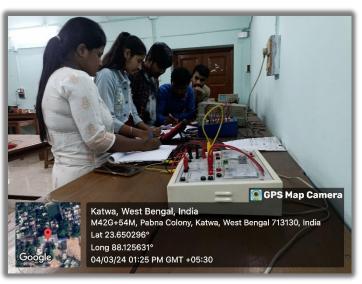

### Student centric methods used for enhancing learning experiences

#### **Students performing experiments in laboratories**

**Botany Department** 

**Electronics Department** 

Signature of the IQAC Coordinator Coordinator IQAC Katwa College

NSCHARK

**Signature of the Principal** 