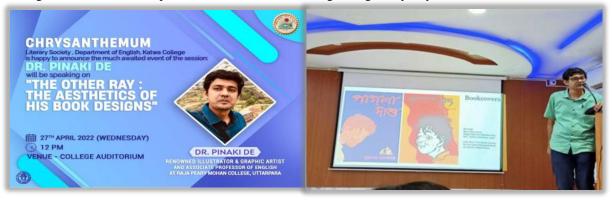

#### Topic: The other Ray: The Aesthetics of His Book Designs

Department: English Date: 27.04.2022

**Speaker:** Pinaki De, Associate Professor in the Dept. of English Peary Mohan College, Uttarpara, West Bengal

A special talk on "The Other Ray: Aesthetics of his Book Designs" had renowned Illustrator and Graphic Designer, Pinaki De, also Associate Professor in the Dept. of English Peary Mohan College, Uttarpara, West Bengal focus our attention to the Alternative Satyajit Ray whose filmmaking fame may have eclipsed his multi-talent towards book cover designs and advertisement creations. Having learnt on different schools of thought regarding art from Visva- Bharati and Benode Bihari Mukherjee as a conspicuous influence, Ray would go on to carve a niche in the world of advertisement that would showcase his idiosyncratic style. Ray worked at the very institutional D.J.Keymer ad-agency and later went on to create advertisements of his own films and designed book covers of his own and others. The audience was shown several of his book cover designs, advertisement templates and the iconic Nandan logo designed by Ray.