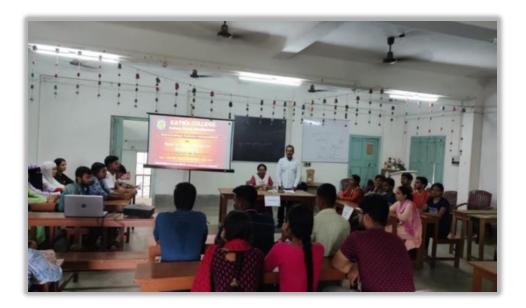

#### **SEMINAR ACTIVITY REPORT FOR THE SESSION 2021 - 2022**

#### Topic: Azadi ka Amrit Mahotsav

**Organised by:** Katwa College IQAC and Azadi ka Amrit Mahotsav" committee jointly Date: 15.8 2021

Date: 15.8.2021

#### Speaker: Rabi Ranjan Sen, Associate Professor in History

The official inauguration of the celebration of 75 Years of Independence, "Azadi ka Amrit Mahotsav" in Katwa College was held on 15 August 2021. Hoisting of the National Flag was done on the College ground as well as roof top followed by singing of the National Anthem. A Cultural Programme along with a talk on the Independence movement was held in the College Auditorium. Students, teachers and non-teaching employees participated enthusiastically in the functions. The Principal hoisted the National Flag and also inaugurated the programme. Tributes to freedom fighters were paid and their role in bringing freedom for the country was underlined in a talk by Rabi Ranjan Sen, Associate Professor in History. Patriotic songs and musical performances by students of various departments were also conducted on the occasion.