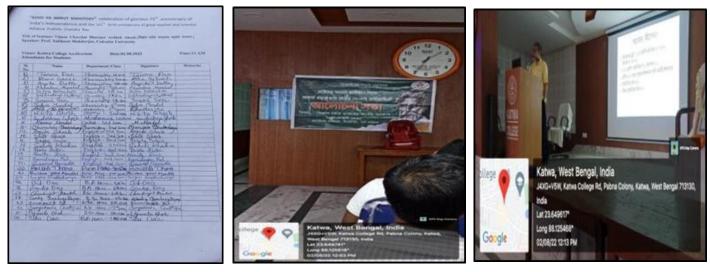

To encourage our female students of our college seminar committee, arrange a one-day seminar on 02- 08-2022 where Dr. Subhasis Mukherjee (Retired Professor of Calcutta University, Kolkata) delivered a talk entitled —Vijnan Charchai Bharater Ardhek Akash. Where he discussed about the contributions of a few female scientists in our country. In his lecture, he recalled the life and struggle of Marie Curie, first female Nobel Prize winner in connection with the struggle and achievement of Indian female scientists.

Signature of the IQAC Coordinator Coordinator IQAC Katwa College

NSCHARK

Signature of the Principal

(Affiliated to the University of Burdwan) Principal's Office, P.O.: Katwa, Dist.: Purba Bardhaman, West Bengal, PIN: 713 130, India. Mobile: +918101078393

॥ विद्यया विन्दतेऽमृतम् ॥