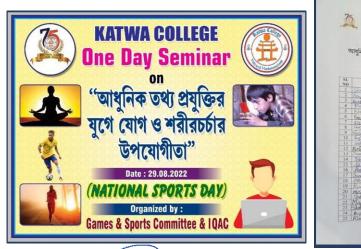

#### **Topic: Understanding and Optimizing Plasma for Gas Conversion by Optical Diagnostics** Organised by: Department of Physics Date:26.11.2021

Speaker: - Dr. Abhyuday Chatterjee, Senior Researcher, University" de Mons (Mons, Belgium)

Chatterjee started his presentation with the definition and explanation of plasma. Matter changes its state when energy is supplied to it, solid become liquid and liquids become gaseous. If even more energy is supplied to a gas, it is ionized and goes into the energy rich plasma state, the fourth state of matter. He also discussed about medical application of plasma technology. The ability to produce cold plasma at atmospheric pressure conditions was the basis for rapid growth of plasma related application areas in biomedicine. For medical applications two different types of cold plasma appear suitable: indirect (plasma jet) and direct (dielectric barrier discharge-DBD) plasma sources.