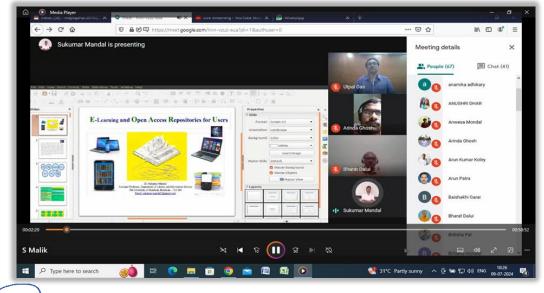

॥ विद्यया विन्दतेऽमृतम् ॥

Webinar Title – One Day International Webinar on Emerging Disaster Issues: Causes & Consequences

**Date & Time** – 27<sup>th</sup> August, 2020. 3 pm

Resource persons – i. Prof. Malay Mukhopadhyay, Professor & former Head, Dept of Geography, Visva- Bharati Topic- Emerging Disaster Issue- Management through Neo-deterministic approach.
 ii. Dr. Md Mujibor Rahman, Environmental science discipline, Khulna University, Bangladesh Topic – Social & Gender Issues in Disaster Management.

No of register participants – 1355 No of present participants – 1058 No of feedback given – 1058 No of interacted participants – 12 Platform – Google Meet: <u>https://meet.google.com/irh-rwbh-stm</u>

You Tube: https:// youtu.be/hD8EuRzK-GU

**Overall Report-** The international webinar entitled "*One Day International Webinar on Emerging Disaster Issues: Causes & Consequences*" was organized by dept. of Geography in collaboration with IQAC, Katwa College on 27<sup>th</sup> August. The webinar was conducted from college premises and hosted by Madhumita Sen, HoD of Geography dept. This webinar was arranged in Google Meet platform and it was also live streaming in YouTube. Topic of the webinar was very relevant in the present pandemic situation as it includes both natural and social disasters like Corona Virus. That's why lots of students & faculties of various disciplines from many states of India as well as from Bangladesh, Nepal, Philippines, Egypt, Hongkong & Malaysia had participated in this webinar.100 participants were in Google meet platform & rest of the participant join in YouTube. Webinar starts with inaugural speech of honorable principal sir, Dr. Nirmalendu Sarkar. Then Madhumita Sen, Assistant Professor and HoD of the concerned dept have introduced the speaker Prof. Malay Mukhupadhyay to deliver his lecture. Due to technical fault second resource person could not deliver his lecture. Many questions were asked by the participants in the interaction session, but due to time shortage only few of them were answered by the resource person. At the end of the session our IQAC coordinator Utpal Das gave his valuable valedictory speech. E-certificate was issued to those who filled-up feedback form. Participants were satisfied with the topics & deliberation. Most of them demand more webinar like this with extended time. In this pandemic situation online mode is very useful to invite speakers from different parts of the