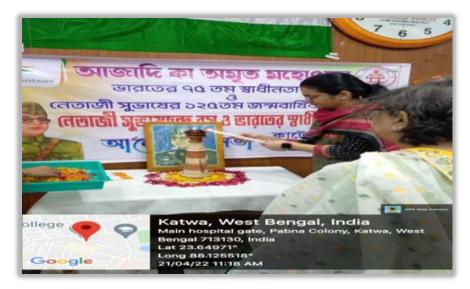

#### Topic: Netaji Subhas Chandra Bose and Indian Struggle for Independence

Organised by: Katwa College IQAC and Azadi ka Amrit Mahotsav" committee jointly

#### Date: 21.4.2022

**Speaker:** Prof. Purabi Roy, internationally-renowned researcher on Netaji Subhas and Dr. Subhas Biswas, Associate Professor of History, Gen. (Retd) G. D. Bakshi Katwa College IQAC and Azadi ka Amrit Mahotsav" committee jointly organized the program. On 21.04.2022 the College organized a Seminar titled, Netaji Subhas Chandra Bose and the Indian Freedom Struggle" on the occasion of 75 years of Independence as well as 125<sup>th</sup> birth anniversary celebrations of Netaji Subhas Bose. The Programme was inaugurated by the Sub-Divisional Officer and College GB President Smt. Jameel Fatima Zeba and the speakers at the Seminar were Prof. Purabi Roy, internationally-renowned researcher on Netaji Subhas and

Dr. Subhas Biswas, Associate Professor of History, Kalyani University who addressed the Seminar physically in the College Auditorium and also Gen. (Retd)

G. D. Bakshi who addressed the audience through virtual mode which was shown in the Auditorium on a white screen. The speakers spoke about the tremendous contribution of Netaji Subhas to the independence of India and also his abiding legacy. They also discussed the question of his disappearance and the various researches and theories in this regard. The programme was interspersed with patriotic songs and was concluded with singing of the National Anthem. The programme was well-attended by students, teachers and non-teaching staff of Katwa College and the College had also invited ten of the schools in Katwa town to send students and teachers interested in attending the programme. The Auditorium remained packed till the last and the programme made an impact in creating a patriotic spirit among the audience.