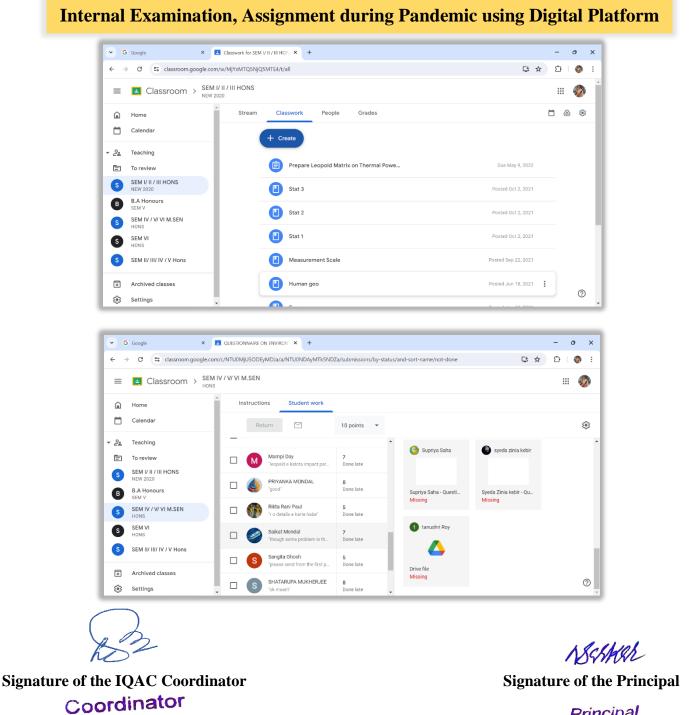

#### Mobile: +918101078393 ॥ विद्यया विन्दतेऽमृतम् ॥

|   | Research Journal                                                                                                   |
|---|--------------------------------------------------------------------------------------------------------------------|
|   | Publishing House                                                                                                   |
|   | Kishan Mitra Cell                                                                                                  |
|   | Cultural programme                                                                                                 |
|   | Activities of NSS                                                                                                  |
|   | Literary Society                                                                                                   |
| 2 | Use of ICT-enabled tools for effective teaching-learning process                                                   |
|   | ICT Enabled classrooms, seminar halls and conference hal                                                           |
|   | Power point presentation in classes                                                                                |
|   | • Online classes, internal examination during pandemic using digital platform (Google form, google classroom etc.) |
|   | • Webinar                                                                                                          |
|   | • E-learning resources uploaded in website, google classroom                                                       |
|   | • Workshop on software (Q-GIS)                                                                                     |
|   | Add-on course on computer application                                                                              |
|   | <ul> <li>Digital Library resources (KOHA, OPAC, INFLIBNET<br/>etc.)</li> </ul>                                     |
|   | Wi-fi enabled campus                                                                                               |
|   | ICT based skill development programme                                                                              |
|   |                                                                                                                    |