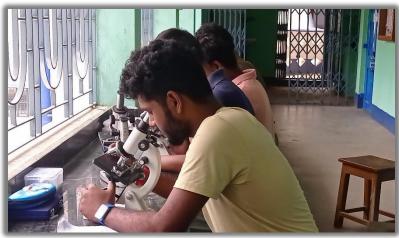

### Student centric methods used for enhancing learning experiences

#### **Students performing experiments in laboratories**

**Botany Department** 

**Electronics Department** 

Signature of the IQAC Coordinator Coordinator IQAC Katwa College

NSCHARK

**Signature of the Principal** 