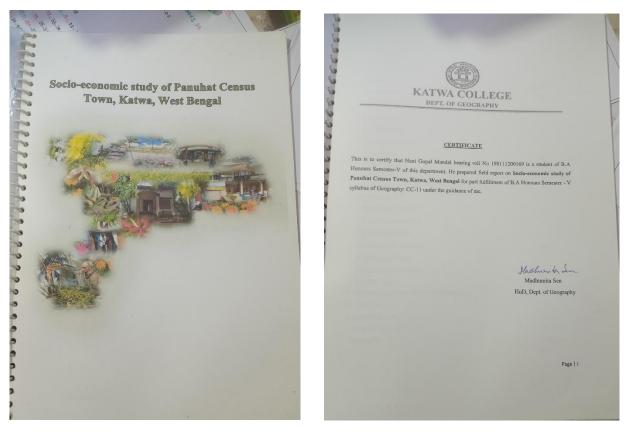

### Field Work of Geography Department (Sundarban)

Date - 16/12/2019 - 19/12/2019

No of student's – 21 (SEM III), No of Teachers – 1, No of non-teaching Staff – 1

Students of SEM III had carried their field work in Chargheri, Lahiripur Gram Panchayet of Sundarban through questionnaire survey. They had prepared their field report on 'Socio-economic condition of people of Sundarban' on the basis of that study under the supervision of Prof. Madhumita Sen.

॥ विद्यया विन्दतेऽमृतम् ॥

Field Work of Geography Department (Silk Route, East Sikkim)

Date - 19/09/2022 - 24/09/22

No of student's – 24 (SEM V), No of Teachers – 2, No of non-teaching Staff – 1

Students of SEM V had carried their field work in Aritar of Rongli sub-division, East Sikkim through questionnaire survey. They had prepared their field report on '*Life and Livelihood of People of Aritar, East Sikkim*' on the basis of that study under the supervision of Prof. Madhumita Sen.

CERTIFICATE

This is to certify that  $\underline{Sumit}$   $\underline{Persit}$  beams rol 20011120 No.0.241. Is a student of A Hons Semester-V of this department. HotSee has prepared field report on "Life and Livelhood of People of Avite; East Skker for part fulfilment of B A Hons Semester-V syllabus of Geography; CC-11 under the guidance of me.