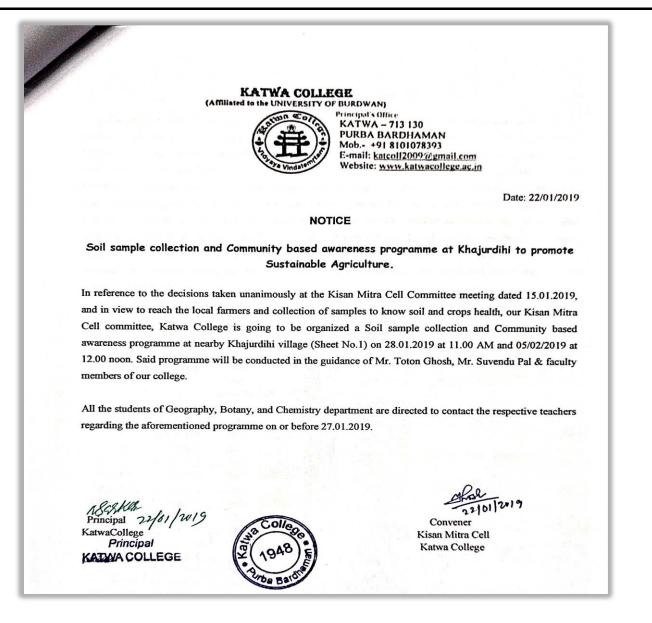

1/01/2019 Principal                                                          | surroundings of Katwa College<br>the entire activities.<br>tion of the workloads. | e to collect soil samples and interact with farmers. |

Signature of the IQAC Coordinator Coordinator IQAC Katwa College

NSCHARK

**Signature of the Principal** 



(Affiliated to the University of Burdwan)

Principal's Office,

P.O.: Katwa, Dist.: Purba Bardhaman, West Bengal, PIN: 713 130, India.

## Mobile: +918101078393

॥ विद्यया विन्दतेऽमृतम् ॥



Signature of the IQAC Coordinator Coordinator IQAC Katwa College Signature of the Principal



(Affiliated to the University of Burdwan) Principal's Office, P.O.: Katwa, Dist.: Purba Bardhaman, West Bengal, PIN: 713 130, India. Mobile: +918101078393

# ॥ विद्यया विन्दतेऽमृतम् ॥



Signature of the IQAC Coordinator Coordinator IQAC Katwa College

NSCHARK

**Signature of the Principal** 



(Affiliated to the University of Burdwan) Principal's Office,

P.O.: Katwa, Dist.: Purba Bardhaman, West Bengal, PIN: 713 130, India.

### Mobile: +918101078393

॥ विद्यया विन्दतेऽमृतम् ॥

|                                                                                                              |                                                                                                                                                                                                                           |