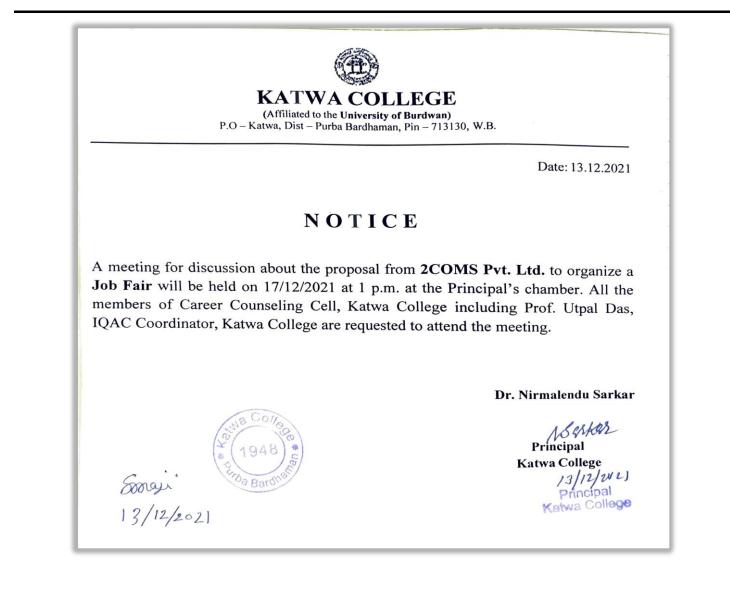

|



(Affiliated to the University of Burdwan) Principal's Office, P.O.: Katwa, Dist.: Purba Bardhaman, West Bengal, PIN: 713 130, India. Mobile: +918101078393

॥ विद्यया विन्दतेऽमृतम् ॥



Signature of the IQAC Coordinator Coordinator IQAC Katwa College

NSCHARK

**Signature of the Principal** 



(Affiliated to the University of Burdwan)

#### Principal's Office,

P.O.: Katwa, Dist.: Purba Bardhaman, West Bengal, PIN: 713 130, India.

### Mobile: +918101078393

#### ॥ विद्यया विन्दतेऽमृतम् ॥

**2COMS** Meeting Resolution Date: 17/12/2021 Time: 1 p.m. onwards 2COMS Pvt. Ltd. is a Human Supply Chain Management company. With over 2500+ employees and more than 7 branches, we offer a wide variety of services, connecting more than 4000 professionals with over 70 clients every day. They approached Dr. Nirmalendu Sarkar, Principal, Katwa College to organise a Job Fair for students who are already graduated at our college campus. In connection of his proposal, this meeting has bee