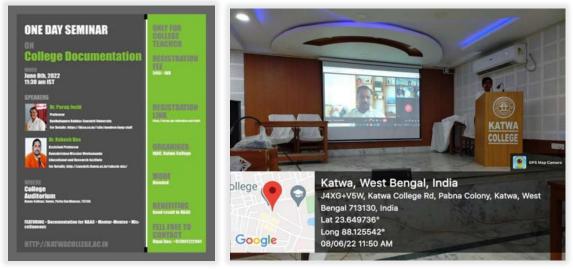

#### **Topic: College documentation and Mentor Mentee**

Organised by: Katwa College IQAC Date: 08.6.2022

**Speaker:** Dr. Parag Joshi, Professor, Kavikulaguru Kalidas Sanskrit University and Dr. Rakesh Das, Assistant Professor, Ramakrishna Mission Vivekananda Educational and Research Institute

A One-day Seminar on College Documentation was held at Katwa College Auditorium in hybrid mode on 08.06.2022 for the purpose of making the teachers and non-teaching staff aware of the process of documentation necessary for accreditation purposes. The Seminar was addressed through virtual mode by Dr. Parag Joshi, Professor, Kavikulaguru Kalidas Sanskrit University and was physically addressed by Dr. Rakesh Das, Assistant Professor, Ramakrishna Mission Vivekananda Educational and Research Institute. The speakers spoke on the documentation practices essential for NAAC and also the mentor- mentee process. The College teachers asked questions from the resource persons regarding the various points made. The Seminar succeeded in clarifying doubts and questions regarding the mode of documentation necessary for going through the accreditation process.