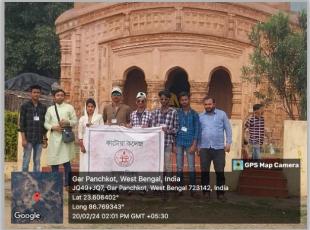

#### <u>The Field Survey Based on the Curriculum of UG: CBSE 3-Year Degree Course Semester-VI (General)</u> Organized on February 2024 at Puruliya District

**Topic:** Geography Paper: DSE-1B (Disaster Management: Project Report): Conditions of Drought, its impact on agriculture, and mitigation measures: A field-based study on Gar Panchkot village in Puruliya District, West Bengal

Semester: Semester-VI (General) of 2024 Date of the survey: 19-22 February, 2024 Students appeared: 06

**Objectives:** The major objective of the study is to understand the conditions of drought, its impact on agriculture, and its mitigation measures in the study area.

**Major Outcomes:** The students were able to understand how to collect primary data from the field, interact with the people, comprehend the drought conditions of the study area, and people's perception of the impact and mitigation of drought in agriculture in the selected mouza in Puruliya district.