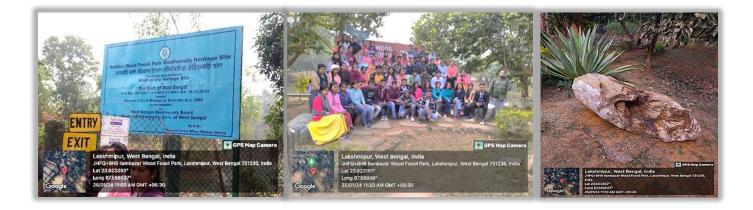

#### Educational tour to the Amkhai Fossil Park, Illambazar West Bengal on January 25, 2024

The educational visit organized by the Department of Geography, Katwa College was held at Amkhai Fossil Park, Illambazar on January 25, 2024, with the departmental faculties, staff, and beloved students. A total 70 students were joined in this trip with full enjoyment, enthusiasm, and overwhelm. This park is a renounced place in Birbhum district consisting of the transported paleo wooden fossils well-organized by the Department of Forest, Government of West Bengal. An additional visit to the nearby picnic spot, *haat*, jungle of planted trees, and lateritic tracts made the conjugated efforts of the department successful.

#### **Major Outcomes:**

- 1. The students and teachers comprehended the wooden fossils reserved in this place and also the lateritic tract of the Illambazar site of Birbhum district.
- 2. The departmental community was able to perform an integrated educational visit programmne sustainably.
- 3. Especially the students were enriched by the empirical knowledge from their classroom activities that enhanced their ability to build up a linkage between syllabic study and field expertise.