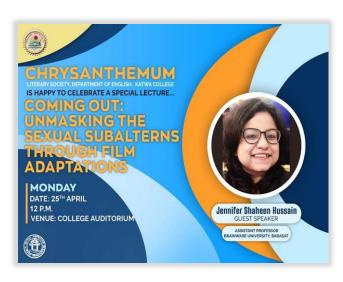

॥ विद्यया विन्दतेऽमृतम् ॥

**REPORT ON SPECIAL LECTURES SESSION 2021-22(English Department)** 

<u>SPEAKER – JENNIFER</u> <u>BRAINWARE</u>

<u>SHAHEEN HUSSAIN,</u> <u>UNIVERSITY</u>

A discussion on "Unmasking the Sexual Subalterns through film Adaptations" was organized by the Literary Society of the Department. The speaker referred to films like *Cobalt Blue* which is an Indian <u>Hindi</u>-language <u>drama film</u> written and directed by <u>Sachin Kundalkar</u> starring <u>Prateik Babbar</u>, Dr. Neelay Mehendale, and <u>Anjali Sivaraman</u>. It is adapted from the <u>novel of the same name</u> that follows the story of a brother and sister who fall in love with the same man and the ensuing events that shatter their traditional conservative family. Set in the 1990s, the movie examines the themes of loneliness, same-sex love, and the free spirit of transcending societal barriers.

The other film referred to was *Fire* which is a 1996 Indo-Canadian <u>erotic romantic drama film</u> written and directed by <u>Deepa Mehta</u>, starring <u>Shabana Azmi</u> and <u>Nandita Das</u>. It is the first instalment of Mehta's <u>Elements trilogy</u>; it is succeeded by <u>*Earth*</u> (1998) and <u>*Water*</u> (2005). The film is loosely based on <u>Ismat Chughtai</u>'s 1942 story, "<u>Lihaaf</u>" ("The Quilt"). *Fire* is one of the first mainstream <u>Bollywood</u> films to explicitly show homosexual relations, and the first to feature a <u>lesbian</u> relationship. The relationship also juts into the institution of family as the relationship in question is between two sister-in laws of the same household.