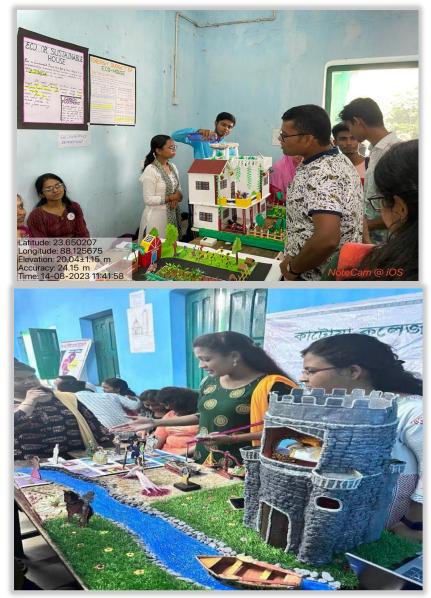

### Student centric methods used for enhancing learning experiences

#### Educational tour to the Amkhai Fossil Park, Illambazar West Bengal on January 25, 2024

The educational visit organized by the Department of Geography, Katwa College was held at Amkhai Fossil Park, Illambazar on January 25, 2024, with the departmental faculties, staff, and beloved students. A total 70 students were joined in this trip with full enjoyment, enthusiasm, and overwhelm. This park is a renounced place in Birbhum district consisting of the transported paleo wooden fossils well-organized by the Department of Forest, Government of West Bengal. An additional visit to the nearby picnic spot, *haat*, jungle of planted trees, and lateritic tracts made the conjugated efforts of the department successful.

#### **Major Outcomes:**

- 1. The students and teachers comprehended the wooden fossils reserved in this place and also the lateritic tract of the Illambazar site of Birbhum district.
- 2. The departmental community was able to perform an integrated educational visit programmne sustainably.
- 3. Especially the students were enriched by the empirical knowledge from their classroom activities that enhanced their ability to build up a linkage between syllabic study and field expertise.