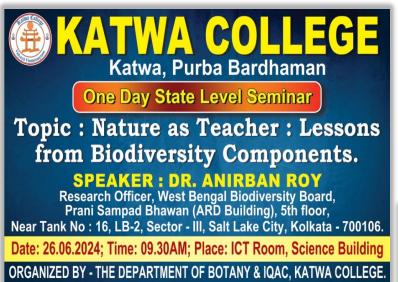

ge

Date- 21/6/2024

And a

NSSHER

**Signature of the Principal** 



(Affiliated to the University of Burdwan) Principal's Office, P.O.: Katwa, Dist.: Purba Bardhaman, West Bengal, PIN: 713 130, India. Mobile: +918101078393

॥ विद्यया विन्दतेऽमृतम् ॥



An Interactive Lecture Session on Angiosperm diversity of the Gangetic belt from Katwa to Dainhat, Katwa, Purba Bardhaman

Organized by Department of Botany Katwa College Katwa , PurbaBardhaman Date- 23/05/2022 Place- Botany Department Speaker- Saikat Mondal







Signature of the IQAC Coordinator Coordinator IQAC Katwa College Signature of the Principal



(Affiliated to the University of Burdwan) Principal's Office, P.O.: Katwa, Dist.: Purba Bardhaman, West Bengal, PIN: 713 130, India. Mobile: +918101078393

॥ विद्यया विन्दतेऽमृतम् ॥





Signature of the IQAC Coordinator Coordinator IQAC Katwa College NSCHUL Signature of the Principal



(Affiliated to the University of Burdwan) Principal's Office, P.O.: Katwa, Dist.: Purba Bardhaman, West Bengal, PIN: 713 130, India. Mobile: +918101078393

॥ विद्यया विन्दतेऽमृतम् ॥

### **Student Seminar in Geography Department**





Signature of the IQAC Coordinator Coordinator IQAC Katwa College

NSCHARK

**Signature of the Principal** 



(Affiliated to the University of Burdwan) **Principal's Office, P.O.: Katwa, Dist.: Purba Bardhaman, West Bengal, PIN: 713 130, India. Mobile: +918101078393** 

॥ विद्यया विन्दतेऽमृतम् ॥





(Affiliated to the University of Burdwan) Principal's Office, P.O.: Katwa, Dist.: Purba Bardhaman, West Bengal, PIN: 713 130, India. Mobile: +918101078393