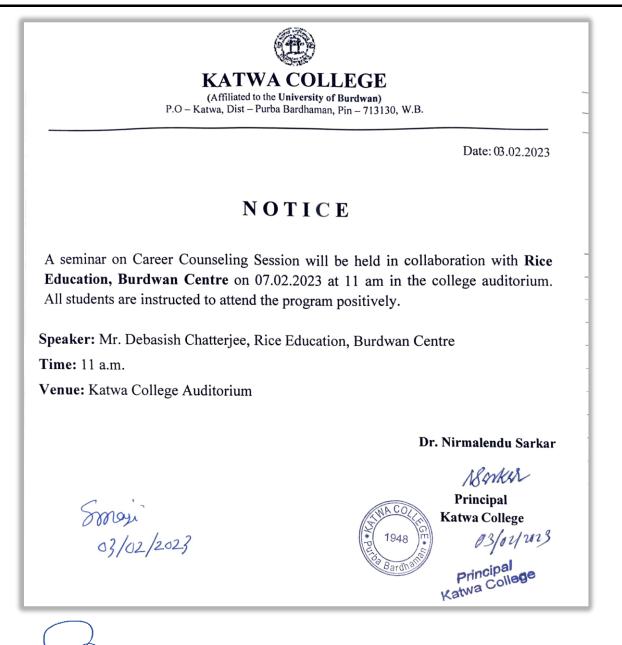

### **Topic: "Basics of Geophysics and its career opportunities"**

Date: 03.11.2022

Resource Person: Dr. Chinmay Haldar, Scientist, Wadia Institute of Himalayan Geography, Department of Science and Technology, Government of India.

#### **Outcomes of the Programme:**

Geophysics is understanding the Earth and similar planetary systems by applying the principles of Physics. It may be studied from two different points of view: (a) Theoretical, and (b) Exploration. In theoretical Geophysics, we try to understand various properties of the Earth and Earth-like systems from basic scientific principles. It includes rigorous mathematics, chemical study, and other interdisciplinary theories. In exploration Geophysics, we learn various well-established exploration techniques like gravity survey, seismic survey, electromagnetic survey, welllogging, etc. This is where money is. If you develop expertise in any of the survey techniques, you may get a high paid job. Geophysics specially the exploration Geophysics is highly rewarding field of study. There are various job opportunities available in the private sector, PSU, and directly in the govt. Private Sector: Various private companies like SLB, Cairn take Geophysicists every year. PSU: PSU like ONGC and other companies take hundreds of Geophysicists each year through campus placement as well as through GATE score. Govt Job: There are some very prestigious govt job roles for Geophysicists like the GSI. Geophysics is still developing and there are huge possible areas of development. As the theories in other fields develop, smart Geophysicists will try to make it applicable in their work. A latest example is where muon survey techniques are coming up where we can map the subsurface looking up from the core. The latest inclusion of AI/ML (Artificial Intelligence/ Machine Learning) in Geophysical research make it so much young again to grow. For example, the earthquake prediction research has grown significantly in the last few years. In the development of a nation Geophysicists play an active role. Here is how:

Government of India, delivered a talk entitled —Basics of Geophysics and its career opportunities. Where he discussed various scopes of research and job opportunities in the field of Geophysics. It is to be noted that not only the students of Physics the students of other science departments like Chemistry, Mathematics and Geography were present in Dr.Haldar's lecture.