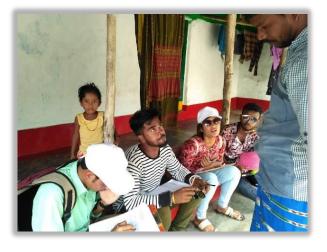

### Field Work of Geography Department (Sundarban)

Date - 16/12/2019 - 19/12/2019

No of student's – 21 (SEM III), No of Teachers – 1, No of non-teaching Staff – 1

Students of SEM III had carried their field work in Chargheri, Lahiripur Gram Panchayet of Sundarban through questionnaire survey. They had prepared their field report on 'Socio-economic condition of people of Sundarban' on the basis of that study under the supervision of Prof. Madhumita Sen.

| SL NO | NAME OF THE STUDENTS |
|-------|----------------------|
| 1     | SANGITA GHOSH        |
| 2     | MADHURIMA MONDAL     |
| 3     | ATANU MONDAL         |
| 4     | TISHA SAHA           |
| 5     | ARITRA GUIN          |
| 6     | SAIKAT MONDAL        |
| 7     | SYEDA ZINIA KEBIR    |
| 8     | SUBHRA GHOSH         |
| 9     | SUPRIYA PAL          |
| 10    | RIKTA RANI PAUL      |
| 11    | PRIYANKA MONDAL      |
| 12    | BIKRAM SAHA          |
| 13    | TANUSHRI ROY         |
| 14    | ARPAN RUDRA          |
| 15    | SUPRIYA SAHA         |
| 16    | ANURADHA MODAK       |
| 17    | SATARUPA MUKHERJEE   |
| 18    | MAMPI DEY            |
| 19    | JAYANTA HAZRA        |
| 20    | GOLAM KIBRIA SK      |
| 21    | SARADAMAYEE GHOSH    |