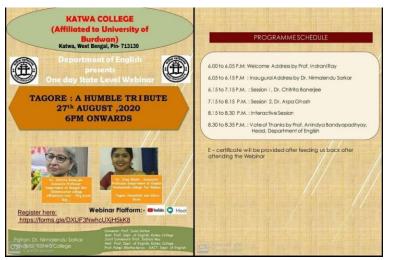

**REPORT ON ONE DAY STATE LEVEL SEMINAR TITLED "TAGORE: A HUMBLE TRIBUTE"** 

The Department organised a One Day State Level Webinar titled **Tagore: A Humble Tribute**. The Webinar was held on **27<sup>th</sup> August 2020** from **6 pm onwards**.

The resource persons were

- a. Dr. Arpa Ghosh, Associate Professor, Department of English, Vivekananda College for Women. She gave a presentation on "Tagore Household and *GhareBaire*". She elaborated on how the novel can be read based on the nexus between the individual vis a vis the nation and the blurred borders between the Home and the World.
- b. Dr. Chitrita Banerjee, Associate Professor, Department of Bengali, Sri Shikshayatan College. She gave a presentation on "রবীন্দ্রনাথের গোরা: কিছু ভাবনাচিস্তা" ("Rabindranather Gora: Kichu Bhabna Chinta").

Gora has been a part of the UG CBCS syllabus in the paper on translation and her discussion helped the students to revisit the text from multiple dimensions to explore the consciousness of nation making and subject identity. Certificates of participation were given to the students and teachers who attended the event. The platform used was Google Meet and was streamed live on YouTube.