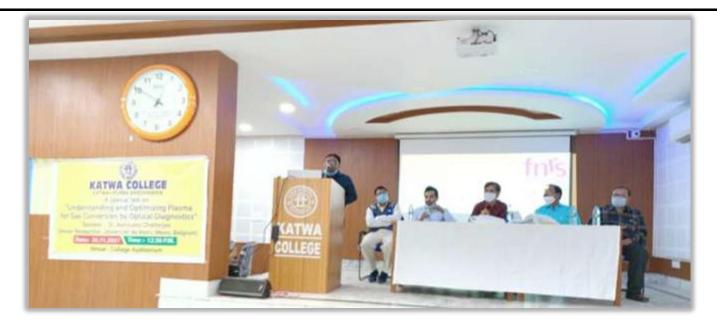

#### **Topic: Understanding and Optimizing Plasma for Gas Conversion by Optical Diagnostics** Organised by: Department of Physics Date:26.11.2021

Speaker: - Dr. Abhyuday Chatterjee, Senior Researcher, University" de Mons (Mons, Belgium)

Chatterjee started his presentation with the definition and explanation of plasma. Matter changes its state when energy is supplied to it, solid become liquid and liquids become gaseous. If even more energy is supplied to a gas, it is ionized and goes into the energy rich plasma state, the fourth state of matter. He also discussed about medical application of plasma technology. The ability to produce cold plasma at atmospheric pressure conditions was the basis for rapid growth of plasma related application areas in biomedicine. For medical applications two different types of cold plasma appear suitable: indirect (plasma jet) and direct (dielectric barrier discharge-DBD) plasma sources.