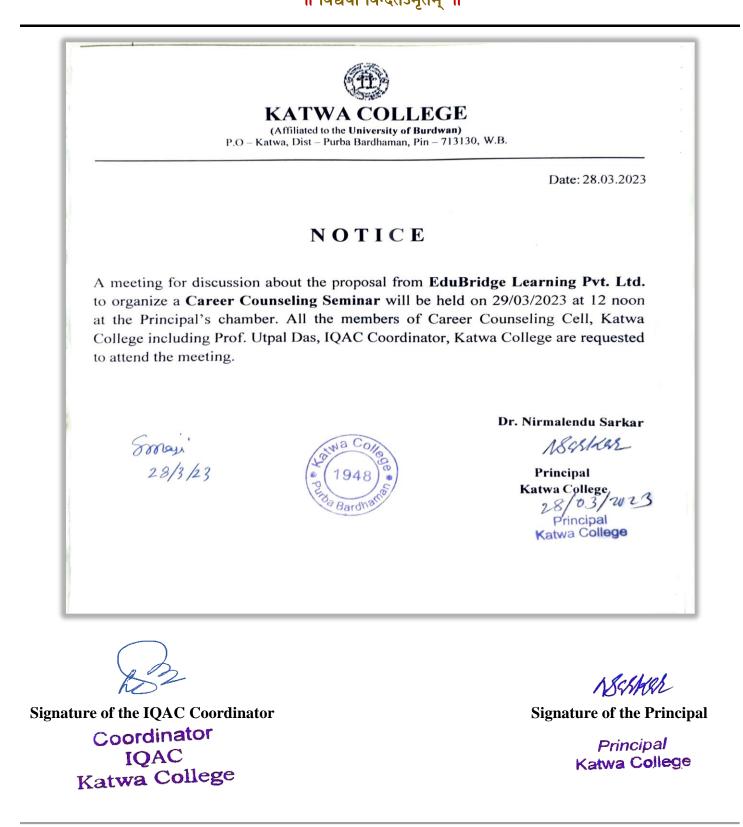

(Affiliated to the University of Burdwan) Principal's Office, P.O.: Katwa, Dist.: Purba Bardhaman, West Bengal, PIN: 713 130, India. Mobile: +918101078393

॥ विद्यया विन्दतेऽमृतम् ॥

# **Criterion 2: Teaching – learning & Evaluation**

### 2.3 Teaching – Learning Processes

2.3.1 Student centric methods, such as experiential learning, participative learning and problem-solving methodologies are used for enhancing learning experiences

Signature of the IQAC Coordinator Coordinator IQAC Katwa College