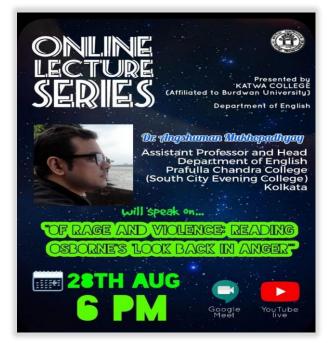

consented to speak again for us. The lecture held on 21st August 2020 from 6 pm onwards. The platform used was

Google Meet and was streamed live on YouTube.

The fourth lecture in the special lecture series was on "Of Rage and Violence: Reading Osborne's Look Back in Anger" for the undergraduate students of the Department of English. The Resource person was Dr. Angshuman Mukhopadhyay, Associate Professor and Head, Department of English, Prafulla Chandra College (South City Evening). The lecture was held on 28<sup>th</sup> August 2020 from 6 pm onwards. The platform used was Google Meet and was streamed live on YouTube.