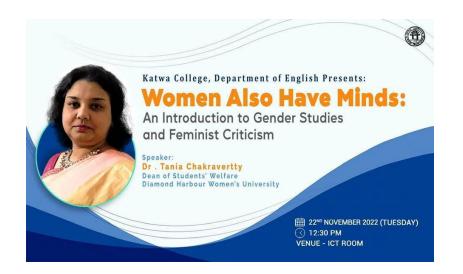

॥ विद्यया विन्दतेऽमृतम् ॥

**REPORT OF SPECIAL LECTURE SERIES, SESSION 2020-21(English Department)** 

- The first special lecture on "The State of Nature and the Nature of the State": Reading Leviathan vis-a-vis Eighteenth Century for the undergraduate students of the Department of English, Katwa College was held on 19 th July 2020 from 11 a.m. onwards. The Resource person was Prof Amrit Sen from the Department of English, Viswa Bharati University. Some Eighteenth-century texts have been prescribed as part of the UG CBCS syllabus. Keeping this in mind a critical orientation to the ideological exposure of the times was a necessity. The platform used was Google Meet and the lecture was streamed live on YouTube. Students of all the three semesters participated and interacted.
- The second lecture in the special lecture series was on "Tennessee Williams and his Vision of Time in The Glass Menagerie" for the Undergraduate students of the Department of English. The resource person was Dr. Tania Chakravertty, Dean of Students' Welfare, Diamond Harbour Women's University. Dr. Chakravertty worked as an Associate Professor in an Undergraduate College affiliated to University of Calcutta in the Department of English before joining the University. The lecture was held on 20 th July 2020 from 12 pm onwards. Her specialization is on American Literature and her research was an important insight for the students to approach the prescribed text mentioned in her area of address.