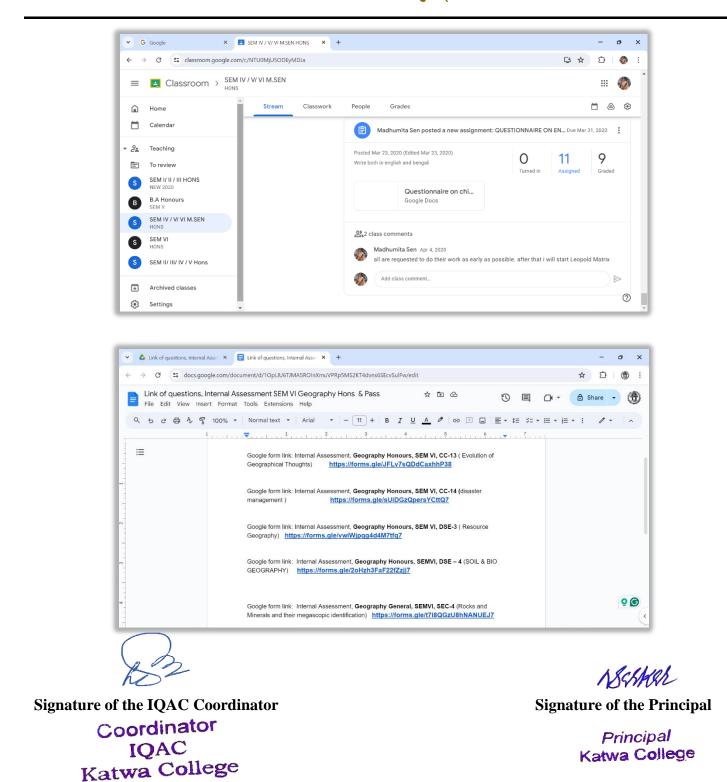

#### Mobile: +918101078393 ॥ विद्यया विन्दतेऽमृतम् ॥

|   | Research Journal                                                                                                   |
|---|--------------------------------------------------------------------------------------------------------------------|
|   | Publishing House                                                                                                   |
|   | Kishan Mitra Cell                                                                                                  |
|   | Cultural programme                                                                                                 |
|   | Activities of NSS                                                                                                  |
|   | Literary Society                                                                                                   |
| 2 | Use of ICT-enabled tools for effective teaching-learning process                                                   |
|   | ICT Enabled classrooms, seminar halls and conference hal                                                           |
|   | Power point presentation in classes                                                                                |
|   | • Online classes, internal examination during pandemic using digital platform (Google form, google classroom etc.) |
|   | • Webinar                                                                                                          |
|   | • E-learning resources uploaded in website, google classroom                                                       |
|   | • Workshop on software (Q-GIS)                                                                                     |
|   | Add-on course on computer application                                                                              |
|   | <ul> <li>Digital Library resources (KOHA, OPAC, INFLIBNET<br/>etc.)</li> </ul>                                     |
|   | Wi-fi enabled campus                                                                                               |
|   | ICT based skill development programme                                                                              |
|   |                                                                                                                    |