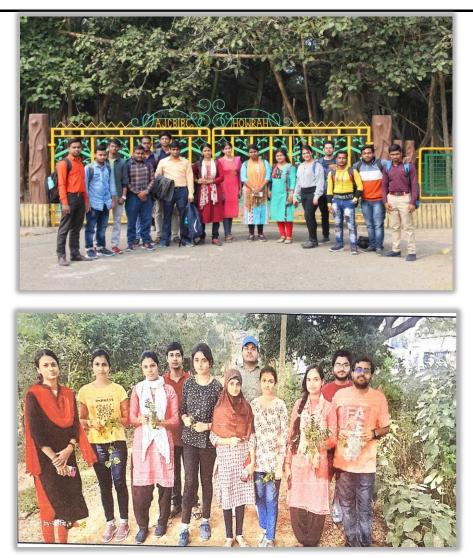

#### Educational tour of Botany Department (AJC Bose Botanical Garden & Central National Herbarium Museum

Signature of the IQAC Coordinator Coordinator IQAC Katwa College

NSCHARK

**Signature of the Principal** 