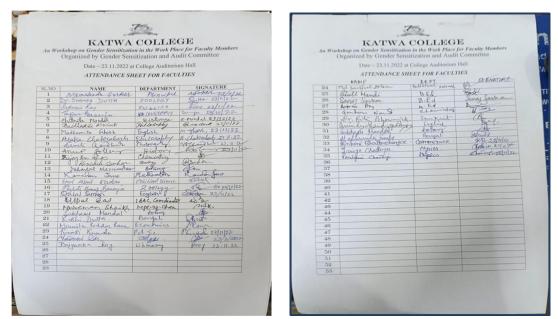

eld on 22<sup>ND</sup> November 2022 for the students of the department.

The speaker laid down the First Wave to Fourth Waves in the history of Gender Critical studies and Feminist Criticisms and deliberated on the school of theory. Feminist Criticism as part of the UG CBCS syllabus has always been a thought provoking and awareness inducing topic for the students and therefore society at large through the sensitized youth through such lectures.

Signature of the IQAC Coordinator Coordinator IQAC Katwa College

NSSMER

**Signature of the Principal** 



(Affiliated to the University of Burdwan) Principal's Office, P.O.: Katwa, Dist.: Purba Bardhaman, West Bengal, PIN: 713 130, India. Mobile: +918101078393

॥ विद्यया विन्दतेऽमृतम् ॥

### **Gender Sensitization Workshop**

Date: 23.11.2022





Signature of the IQAC Coordinator Coordinator IQAC Katwa College

NSCHAR

**Signature of the Principal** 



(Affiliated to the University of Burdwan) Principal's Office, P.O.: Katwa, Dist.: Purba Bardhaman, West Bengal, PIN: 713 130, India. Mobile: +918101078393

॥ विद्यया विन्दतेऽमृतम् ॥

Resource Person: Dr. Tania Chakrabarty, Dean of Students Welfare, Diamond Harbour Women's University

**Outcome:** we gather here to celebrate **National Women's Day**, a day dedicated to honoring the remarkable achievements and contributions of women across the globe. As we commemorate this special occasion, let us reflect on the progress made and the challenges that lie ahead.

#### 1. Historical Roots:

o National Women's Day has its origins in the tireless efforts of suffragettes who fought for