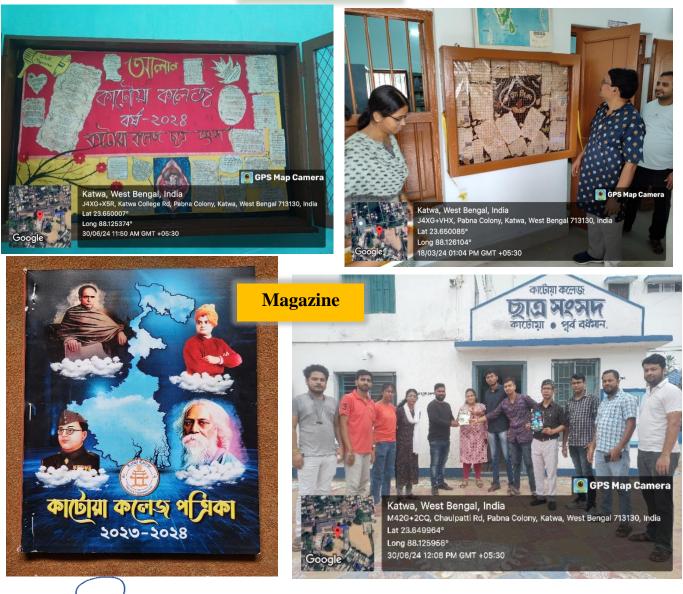

ege Debate Competition on the topic "Role of youth in Indian Democracy"



Signature of the IQAC Coordinator Coordinator IQAC Katwa College NSCHUL Signature of the Principal



(Affiliated to the University of Burdwan) Principal's Office, P.O.: Katwa, Dist.: Purba Bardhaman, West Bengal, PIN: 713 130, India. Mobile: +918101078393

॥ विद्यया विन्दतेऽमृतम् ॥

**E-magazine of Geography Department** 

https://drive.google.com/file/d/1XtYTZ5S1SH0uuwFro-OQLWpyprRSY9uE/view?usp=sharing



Signature of the IQAC Coordinator Coordinator IQAC Katwa College

NSCHARK

**Signature of the Principal** 



(Affiliated to the University of Burdwan) Principal's Office, P.O.: Katwa, Dist.: Purba Bardhaman, West Bengal, PIN: 713 130, India. Mobile: +918101078393

॥ विद्यया विन्दतेऽमृतम् ॥

#### Wall Magazine



Signature of the IQAC Coordinator Coordinator IQAC Katwa College

NSCHARK

**Signature of the Principal** 



(Affiliated to the University of Burdwan) Principal's Office, P.O.: Katwa, Dist.: Purba Bardhaman, West Bengal, PIN: 713 130, India. Mobile: +918101078393

॥ विद्यया विन्दतेऽमृतम् ॥

#### **Value Education**



Signature of the IQAC Coordinator Coordinator IQAC Katwa College

NSCHARK

**Signature of the Principal** 



(Affiliated to the University of Burdwan) Principal's Office, P.O.: Katwa, Dist.: Purba Bardhaman, West Bengal, PIN: 713 130, India. Mobile: +918101078393

#### ॥ विद्यया विन्दतेऽमृतम् ॥



Signature of the IQAC Coordinator Coordinator IQAC Katwa College

NSSHER

**Signature of the Principal** 



(Affiliated to the University of Burdwan) Principal's Office,

P.O.: