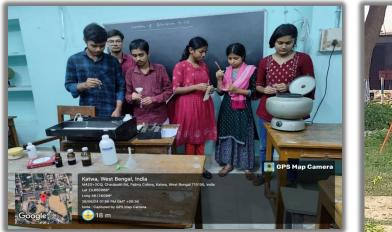

### Student centric methods used for enhancing learning experiences

#### **Students performing experiments in laboratories**

**Botany Department** 

**Electronics Department** 

Signature of the IQAC Coordinator Coordinator IQAC Katwa College

NSCHARK

**Signature of the Principal** 

(Affiliated to the University of Burdwan) Principal's Office, P.O.: Katwa, Dist.: Purba Bardhaman, West Bengal, PIN: 713 130, India. Mobile: +918101078393

॥ विद्यया विन्दतेऽमृतम् ॥

**Geography Department** 