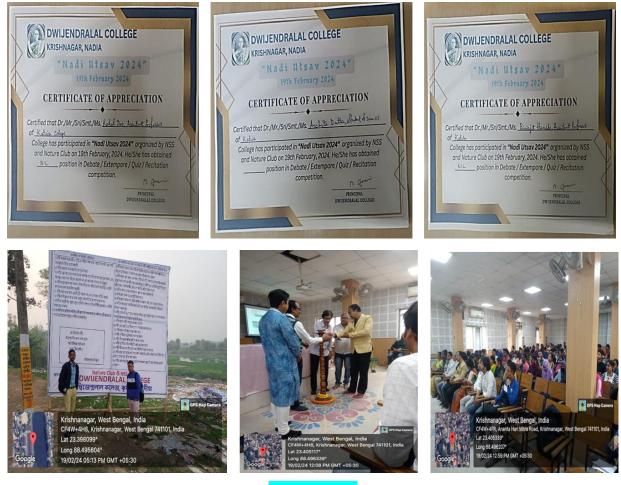

rogramme:** 

- Student participated in various events and stood victorious.
- Enhanced knowledge of river through Quiz, Debate and Extempore.
- Various engaging activities such as river clean-up drives, educational workshops on water conservation, and cultural performances were planned to highlight the significance of our rivers.

Signature of the IQAC Coordinator Coordinator IQAC Katwa College

NSCHARK

**Signature of the Principal** 



(Affiliated to the University of Burdwan) Principal's Office, P.O.: Katwa, Dist.: Purba Bardhaman, West Bengal, PIN: 713 130, India. Mobile: +918101078393 ॥ विद्यया विन्दतेऽमृतम् ॥

- Students received certificate of excellence for their performance by DL College Authority.
- The students gained exposure and experience of competing with other colleges.



Nadi Utsav

Signature of the IQAC Coordinator Coordinator IQAC Katwa College

NSSHER

**Signature of the Principal** 



(Affiliated to the University of Burdwan) **Principal's Office,** 

P.O.: Katwa, Dist.: Purba Bardhaman, West Bengal, PIN: 713 130, India.

#### Mobile: +918101078393 ॥ विद्यया विन्दतेऽमृतम् ॥



Signature of the IQAC Coordinator Coordinator IQAC Katwa College

NSCHAR

Signature of the Principal



(Affiliated to the University of Burdwan) **Principal's Office, P.O.: Katwa, Dist.: Purba Bardhaman, West Bengal, PIN: 713 130, India. Mobile: +918101078393** 

॥ विद्यया विन्दतेऽमृतम् ॥





(Affiliated to the University of Burdwan) Principal's Office, P.O.: Katwa, Dist.: Purba Bardhaman, West Bengal, PIN: 713 130, India. Mobile: +918101078393 ॥ विद्यया विन्दतेऽमृतम् ॥

<co