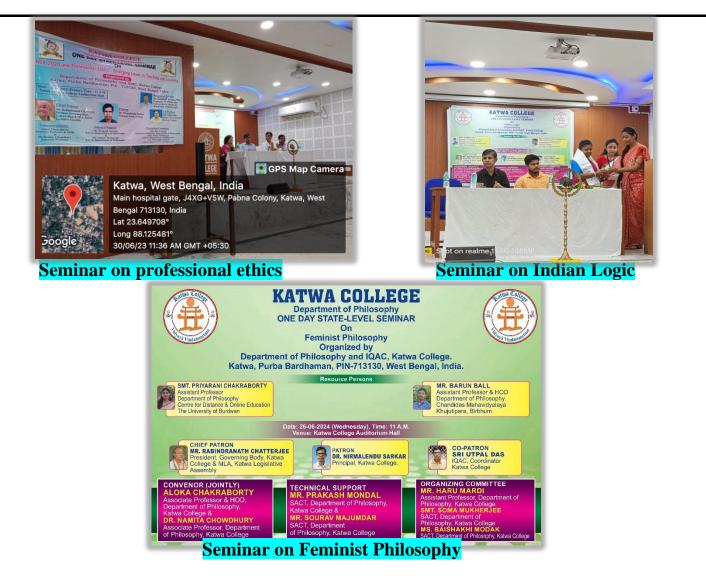

the Principal



(Affiliated to the University of Burdwan) Principal's Office, P.O.: Katwa, Dist.: Purba Bardhaman, West Bengal, PIN: 713 130, India. Mobile: +918101078393 ॥ विद्यया विन्दतेऽमृतम् ॥

world as well as participants also within short period of time. That's why we organize this webinar so that we and also our students can be enriched with diversified knowledge. As this webinar was successful according to the participants so we, the faculties will try to organize more seminars in future.



Signature of the IQAC Coordinator Coordinator IQAC Katwa College

NSCHARE

**Signature of the Principal** 



(Affiliated to the University of Burdwan) Principal's Office, P.O.: Katwa, Dist.: Purba Bardhaman, West Bengal, PIN: 713 130, India. Mobile: +918101078393

॥ विद्यया विन्दतेऽमृतम् ॥



Signature of the IQAC Coordinator Coordinator IQAC Katwa College

NSCHAR

**Signature of the Principal** 



(Affiliated to the University of Burdwan) Principal's Office, P.O.: Katwa, Dist.: Purba Bardhaman, West Bengal, PIN: 713 130, India. Mobile: +918101078393 ॥ विद्यया विन्दतेऽमृतम् ॥

**REPORT ON ONE DAY STATE LEVEL SEMINAR TITLED "TAGORE: A HUMBLE TRIBUTE"** 



The Department organised a One Day State Level Webinar titled **Tagore: A Humble Tribute**. The Webinar was held on **27<sup>th</sup> August 2020** from **6 pm onwards**.

The resource persons were

- a. Dr. Arpa Ghosh, Associate Professor, Department of English, Vivekananda College for Women. She gave a presentation on "Tagore Household and *GhareBaire*". She elaborated on how the novel can be read based on the nexus betwe