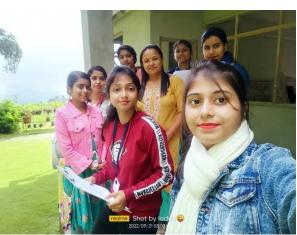

॥ विद्यया विन्दतेऽमृतम् ॥

Field Work of Geography Department (Silk Route, East Sikkim)

Date - 19/09/2022 - 24/09/22

No of student's – 24 (SEM V), No of Teachers – 2, No of non-teaching Staff – 1

Students of SEM V had carried their field work in Aritar of Rongli sub-division, East Sikkim through questionnaire survey. They had prepared their field report on '*Life and Livelihood of People of Aritar, East Sikkim*' on the basis of that study under the supervision of Prof. Madhumita Sen.

| Student Name            |
|-------------------------|
| Abhijit Thander         |
| Ambujaksha Das          |
| Bappa Roy               |
| Barun Ghosh             |
| DebkantaSaha            |
| Jishu Ghosh             |
| Madhumita Das           |
| Nandita Roy             |
| Nirupama Das            |
| Pallabi Mondal          |
| Pritha Nandi            |
| Pushkar Saha            |
| Riva Khatun             |
| Sanchita Mondal         |
| Sangita Halder          |
| Shibam Das              |
| Shvama Prasad Chowdhurv |
| Sk Abdul Hakim          |
| Subrata Ghosh           |
| Sumit Pandit            |
| Sumita Debnath          |
| Sunayani Mondal         |
| Susmita Biswas          |
| Tridib Biswas           |