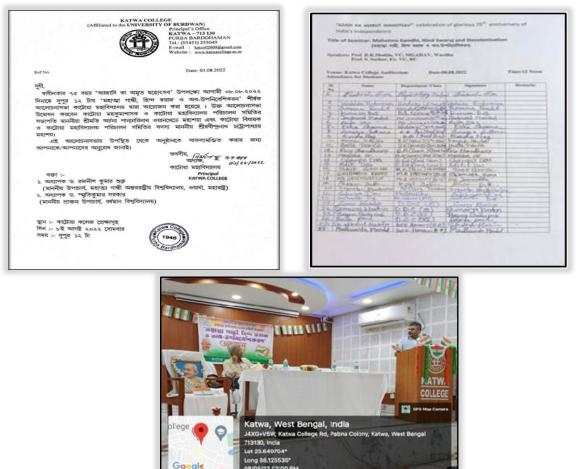

### Seminar: — Mahatma Gandhi, Hind Swaraj and Decolonization

Date: 08.08.2022 Venue: College Auditorium Time: 12:00 Noon

Resource Person: Prof. Rajaneesh Kumar Shukla, V. C., MGAHV, Wardha, Maharashtra. Prof. Smritikumar Sarkar, Ex. V.C., Burdwan University, Bardhaman, West Bengal.

Signature of the IQAC Coordinator Coordinator IQAC Katwa College

NSSMER

**Signature of the Principal** 

(Affiliated to the University of Burdwan) Principal's Office, P.O.: Katwa, Dist.: Purba Bardhaman, West Bengal, PIN: 713 130, India. Mobile: +918101078393

॥ विद्यया विन्दतेऽमृतम् ॥