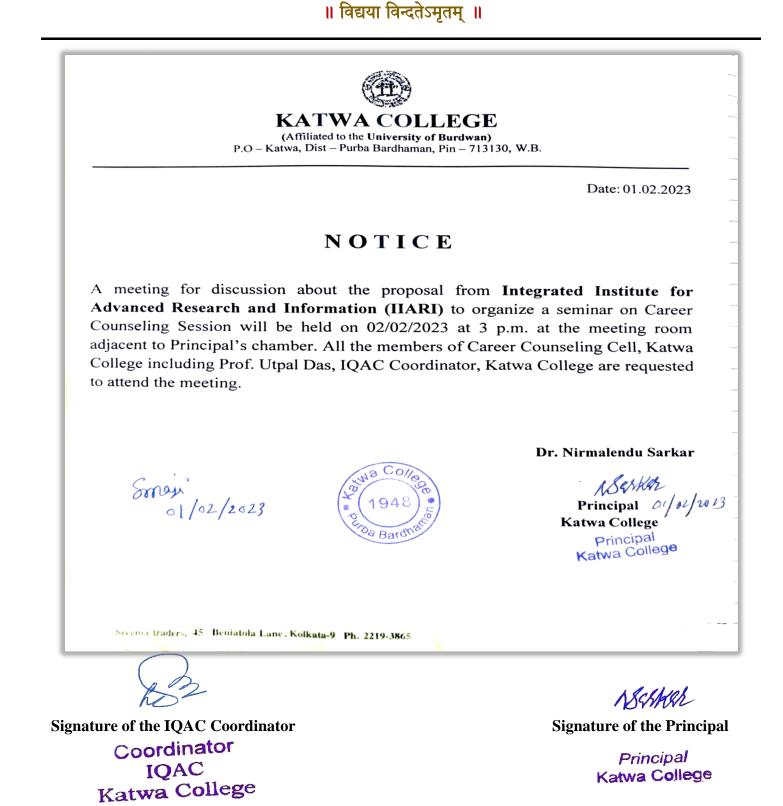

### **Topic: "Basics of Geophysics and its career opportunities"**

Date: 03.11.2022

Resource Person: Dr. Chinmay Haldar, Scientist, Wadia Institute of Himalayan Geography, Department of Science and Technology, Government of India.

#### **Outcomes of the Programme:**

Geophysics is understanding the Earth and similar planetary systems by applying the principles of Physics. It may be studied from two different points of view: (a) Theoretical, and (b) Exploration. In theoretical Geophysics, we try to understand various properties of the Earth and Earth-like systems from basic scientific principles. It includes rigorous mathematics, chemical study, and other interdisciplinary theories. In exploration Geophysics, we learn various well-established exploration techniques like gravity survey, seismic survey, electromagnetic survey, welllogging, etc. This is where money is. If you develop expertise in any of the survey techniques, you may get a high paid job. Geophysics specially the exploration Geophysics is highly rewarding field of study. There are various job opportunities available in the private sector, PSU, and directly in the govt. Private Sector: Various private companies like SLB, Cairn take Geophysicists every year. PSU: PSU like ONGC and other companies take hundreds of Geophysicists each year through campus placement as well as through GATE score. Govt Job: There are some very prestigious govt job roles for Geophysicists like the GSI. Geophysics is still developing and there are huge possible areas of development. As the theories in other fields develop, smart Geophysicists will try to make it applicable in their work. A latest example is where muon survey techniques are coming up where we can map the subsurface looking up from the core. The latest inclusion of AI/ML (Artificial Intelligence/ Machine Learning) in Geophysical research make it so much young again to grow. For example, the earthquake prediction research has grown significantly in the last few years. In the development of a nation Geophysicists play an active role. Here is how:

Government of India, delivered a talk entitled —Basics of Geophysics and its career opportunities. Where he discussed various scopes of research and job opportunities in the field of Geophysics. It is to be noted that not only the students of Physics the students of other science departments like Chemistry, Mathematics and Geography were present in Dr.Haldar's lecture.