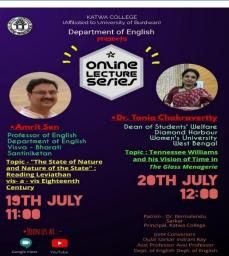

Mobile: +918101078393 ॥ विद्यया विन्दतेऽमृतम् ॥

The third lecture in the Special Lecture Series was titled "From the Melting Pot to the Salad Bowl and Beyond": American Literature, Culture and Society, an Orientation". The resource person was Dr. Tania Chakravertty who gladly

Signature of the IQAC Coordinator Coordinator IQAC Katwa College

NSSMER

**Signature of the Principal** 

(Affiliated to the University of Burdwan) Principal's Office, P.O.: Katwa, Dist.: Purba Bardhaman, West Bengal, PIN: 713 130, India. Mobile: +918101078393 ॥ विद्यया विन्दतेऽमृतम् ॥

consented to speak again for us. The lecture held on 21st August 2020 from 6 pm onwards. The platform used was

Google Meet and was streamed live on YouTube.

The fourth lecture in the special lecture series was on "Of Rage and Violence: Reading Osborne's Look Back in Anger" for the undergraduate students of the Department of English. The Resource person was Dr. Angshuman Mukhopadhyay, Associate Professor and Head, Department of English, Prafulla Chandra College (South City Evening). The lecture was held on 28<sup>th</sup> August 2020 from 6 pm onwards. The platform used was Google Meet and was streamed live on YouTube.