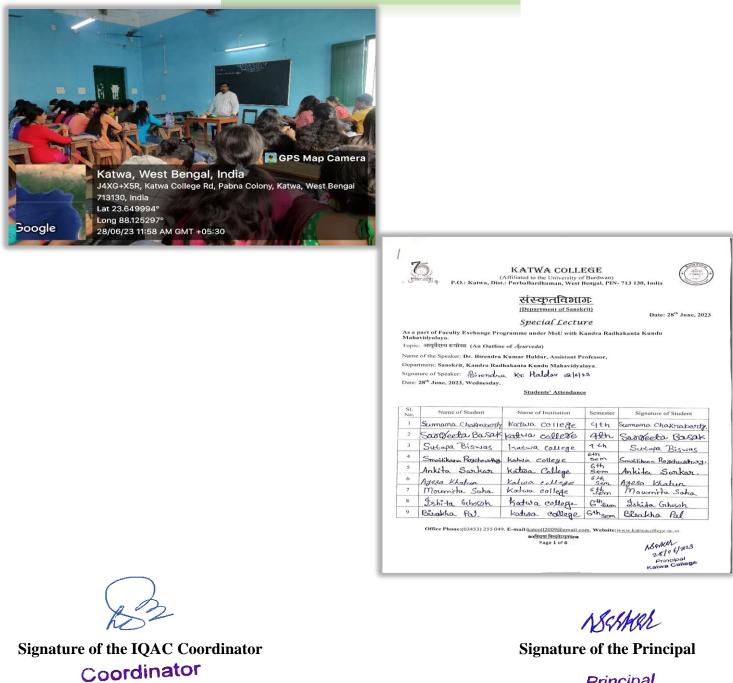

### 2.3 Teaching – Learning Processes

2.3.1 Student centric methods, such as experiential learning, participative learning and problem-solving methodologies are used for enhancing learning experiences

Signature of the IQAC Coordinator Coordinator IQAC Katwa College