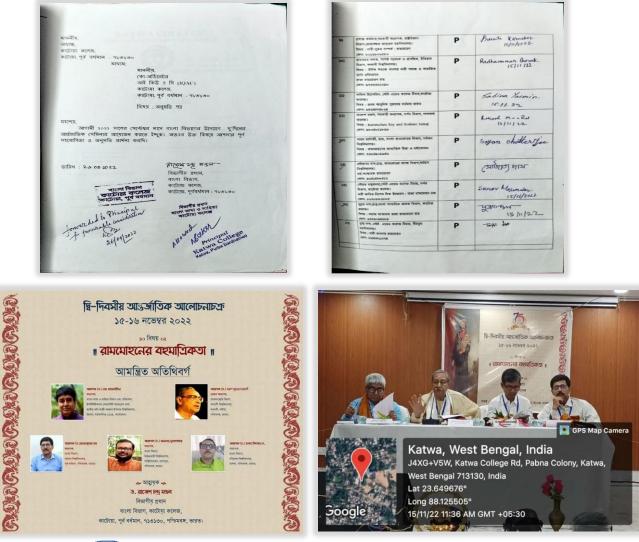

#### Topic: Netaji Subhas Chandra Bose and Indian Struggle for Independence

Organised by: Katwa College IQAC and Azadi ka Amrit Mahotsav" committee jointly

#### Date: 21.4.2022

**Speaker:** Prof. Purabi Roy, internationally-renowned researcher on Netaji Subhas and Dr. Subhas Biswas, Associate Professor of History, Gen. (Retd) G. D. Bakshi Katwa College IQAC and Azadi ka Amrit Mahotsav" committee jointly organized the program. On 21.04.2022 the College organized a Seminar titled, Netaji Subhas Chandra Bose and the Indian Freedom Struggle" on the occasion of 75 years of Independence as well as 125<sup>th</sup> birth anniversary celebrations of Netaji Subhas Bose. The Programme was inaugurated by the Sub-Divisional Officer and College GB President Smt. Jameel Fatima Zeba and the speakers at the Seminar were Prof. Purabi Roy, internationally-renowned researcher on Netaji Subhas and

Signature of the IQAC Coordinator Coordinator IQAC Katwa College

NSSMER

Signature of the Principal

(Affiliated to the University of Burdwan) Principal's Office, P.O.: Katwa, Dist.: Purba Bardhaman, West Bengal, PIN: 713 130, India. Mobile: +918101078393 ॥ विद्यया विन्दतेऽमृतम् ॥

Dr. Subhas Biswas, Associate Professor of History, Kalyani University who addressed the Seminar physically in the College Auditorium and also Gen. (Retd)

G. D. Bakshi who addressed the audience through virtual mode which was shown in the Auditorium on a white screen. The speakers spoke about the tremendous contribution of Netaji Subhas to the independence of India and also his abiding legacy. They also discussed the question of his disappearance and the various researches and theories in this regard. The programme was interspersed with patriotic songs and was concluded with singing of the National Anthem. The programme was well-attended by students, teachers and non-teaching staff of Katwa College and the College had also invited ten of the schools in Katwa town to send students and teachers interested in attending the programme. The Auditorium remained packed till the last and the programme made an impact in creating a patriotic spirit among the audience.