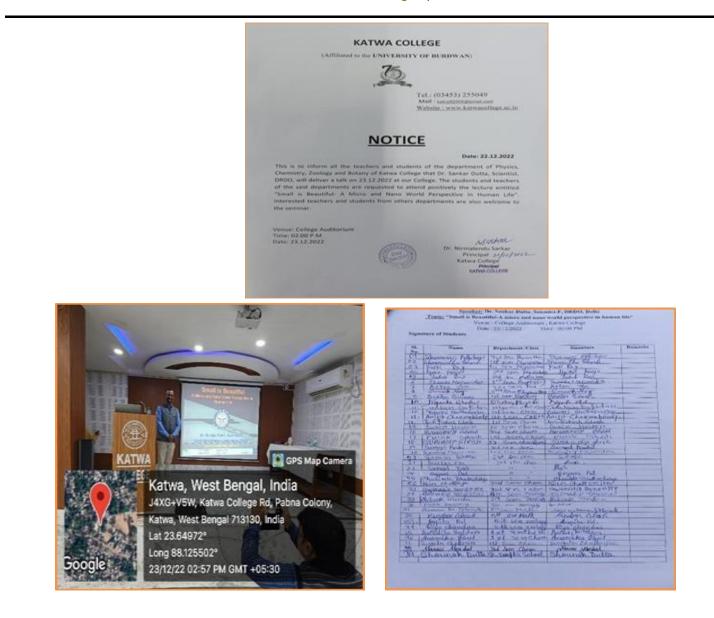

al System (MEMS) and Nano Electromechanical System (NAMES) for our students to make them interested in research in this particular field. He also discussed how semiconductor devices and sensors are used in the defense of our country. He also discussed the scopes of research and job opportunities in the field of Nano and material science. It is to be noted that not only the students of Physics the students of other science department like Chemistry, Zoology, Botany were present in Dr. Sankar's lecture.

Signature of the IQAC Coordinator Coordinator IQAC Katwa College

NSCHARK

Signature of the Principal



(Affiliated to the University of Burdwan) Principal's Office, P.O.: Katwa, Dist.: Purba Bardhaman, West Bengal, PIN: 713 130, India. Mobile: +918101078393

### ॥ विद्यया विन्दतेऽमृतम् ॥



Signature of the IQAC Coordinator Coordinator IQAC Katwa College

NSCHARK

**Signature of the Principal** 



(Affiliated to the University of Burdwan) Principal's Office, P.O.: Katwa, Dist.: Purba Bardhaman, West Bengal, PIN: 713 130, India. Mobile: +918101078393 ॥ विद्यया विन्द्तेऽमृतम् ॥

#### Seminar Topic: —Recreation of Baby Universe in the Laboratory

Date: 29.12.2022

Resource Person: Dr. Md. Nasim, Assistant Professor, IISER Berhampur

#### **Outcomes of the Programme:**

According to quantum chromodynamics (QCD), at very high temperature (T) and/or at high density, a de-confined phase of quarks and gluons is expected to be present, while at low T and low density the quarks and gluons are known to be confined inside hadrons. The heavy- ion collisions (A + A) provide a unique opp