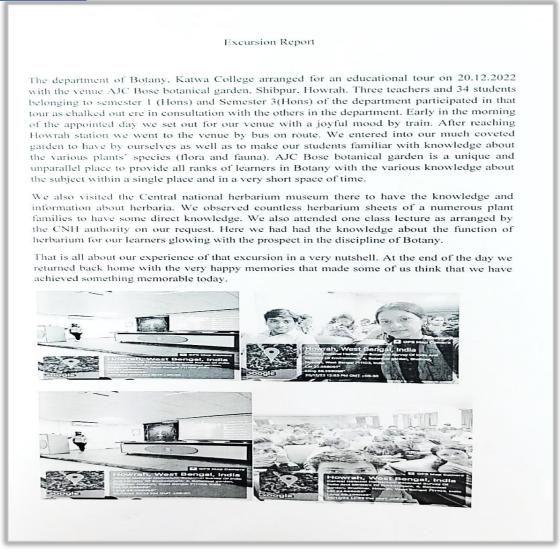

#### Educational tour of Botany Department (AJC Bose Botanical Garden & Central National Herbarium Museum

Signature of the IQAC Coordinator Coordinator IQAC Katwa College

NSCHARK

**Signature of the Principal** 