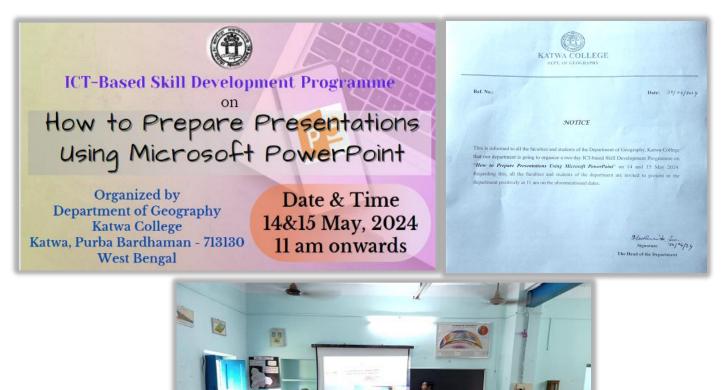

॥ विद्यया विन्दतेऽमृतम् ॥

Glimpses of seminar & workshop of Geography department

Signature of the IQAC Coordinator Coordinator IQAC Katwa College

NSCHARK

**Signature of the Principal** 

(Affiliated to the University of Burdwan) Principal's Office, P.O.: Katwa, Dist.: Purba Bardhaman, West Bengal, PIN: 713 130, India.