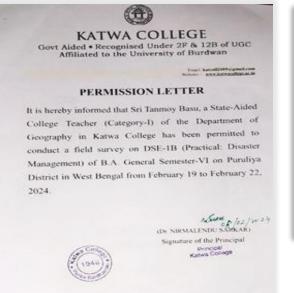

#### <u>The Field Survey Based on the Curriculum of UG: CBSE 3-Year Degree Course Semester-VI (General)</u> Organized on February 2024 at Puruliya District

**Topic:** Geography Paper: DSE-1B (Disaster Management: Project Report): Conditions of Drought, its impact on agriculture, and mitigation measures: A field-based study on Gar Panchkot village in Puruliya District, West Bengal

Semester: Semester-VI (General) of 2024 Date of the survey: 19-22 February, 2024 Students appeared: 06

**Objectives:** The major objective of the study is to understand the conditions of drought, its impact on agriculture, and its mitigation measures in the study area.