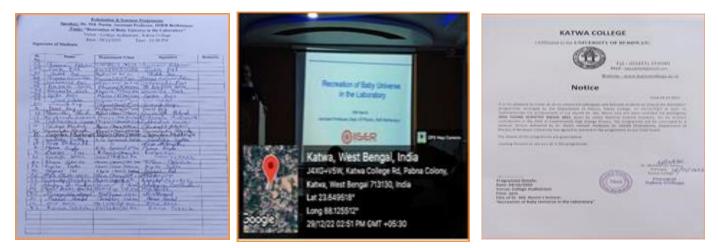

### **Topic: "Basics of Geophysics and its career opportunities"**

Date: 03.11.2022

Resource Person: Dr. Chinmay Haldar, Scientist, Wadia Institute of Himalayan Geography, Department of Science and Technology, Government of India.

#### **Outcomes of the Programme:**

Geophysics is understanding the Earth and similar planetary systems by applying the principles of Physics. It may be studied from two different points of view: (a) Theoretical, and (b) Exploration. In theoretical Geophysics, we try to understand various properties of the Earth and Earth-like systems from basic scientific principles. It includes rigorous mathematics, chemical study, and other interdisciplinary theories. In exploration Geophysics, we learn various well-established exploration techniques like gravity survey, seismic survey, electromagnetic survey, welllogging, etc. This is where money is. If you develop expertise in any of the survey techniques, you may get a high paid job. Geophysics specially the exploration Geophysics is highly rewarding field of study. There are various job opportunities available in the private sector, PSU, and directly in the govt. Private Sector: Various private companies like SLB, Cairn take Geophysicists every year. PSU: PSU like ONGC and other companies take hundreds of Geophysicists each year through campus placement as well as through GATE score. Govt Job: There are some very prestigious govt job roles for Geophysicists like the GSI. Geophysics is still developing and there are huge possible areas of development. As the theories in other fields develop, smart Geophysicists will try to make it applicable in their work. A latest example is where muon survey techniques are coming up where we can map the subsurface looking up from the core. The latest inclusion of AI/ML (Artificial Intelligence/ Machine Learning) in Geophysical research make it so much young again to grow. For example, the earthquake prediction research has grown significantly in the last few years. In the development of a nation Geophysicists play an active role. Here is how:

Government of India, delivered a talk entitled —Basics of Geophysics and its career opportunities. Where he discussed various scopes of research and job opportunities in the field of Geophysics. It is to be noted that not only the students of Physics the students of other science departments like Chemistry, Mathematics and Geography were present in Dr.Haldar's lecture.