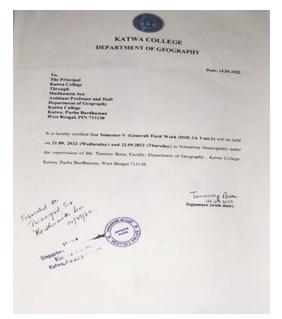

#### Field work & study tour

॥ विद्यया विन्दतेऽमृतम् ॥

Field Work of Geography Department (Silk Route, East Sikkim)

Date - 19/09/2022 - 24/09/22

No of student's – 24 (SEM V), No of Teachers – 2, No of non-teaching Staff – 1

Students of SEM V had carried their field work in Aritar of Rongli sub-division, East Sikkim through questionnaire survey. They had prepared their field report on '*Life and Livelihood of People of Aritar, East Sikkim*' on the basis of that study under the supervision of Prof. Madhumita Sen.