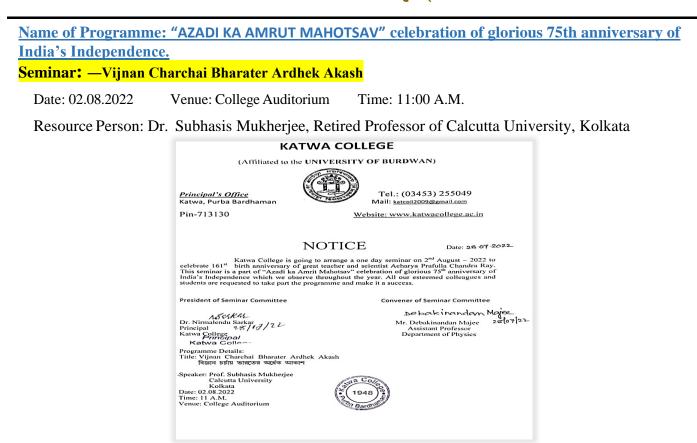

To encourage our female students of our college seminar committee, arrange a one-day seminar on 02- 08-2022 where Dr. Subhasis Mukherjee (Retired Professor of Calcutta University, Kolkata) delivered a talk entitled —Vijnan Charchai Bharater Ardhek Akash. Where he discussed about the contributions of a few female scientists in our country. In his lecture, he recalled the life and struggle of Marie Curie, first female Nobel Prize winner in connection with the struggle and achievement of Indian female scientists.

Signature of the IQAC Coordinator Coordinator IQAC Katwa College

NSCHARK

Signature of the Principal

(Affiliated to the University of Burdwan) Principal's Office, P.O.: Katwa, Dist.: Purba Bardhaman, West Bengal, PIN: 713 130, India. Mobile: +918101078393

॥ विद्यया विन्दतेऽमृतम् ॥