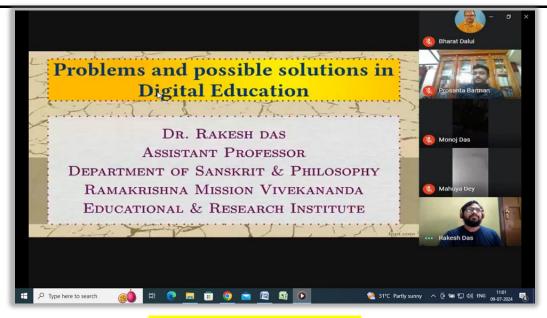

#### **Topic: College documentation and Mentor Mentee**

Organised by: Katwa College IQAC Date: 08.6.2022

**Speaker:** Dr. Parag Joshi, Professor, Kavikulaguru Kalidas Sanskrit University and Dr. Rakesh Das, Assistant Professor, Ramakrishna Mission Vivekananda Educational and Research Institute

A One-day Seminar on College Documentation was held at Katwa College Auditorium in hybrid mode on 08.06.2022 for the purpose of making the teachers and non-teaching staff aware of the process of documentation necessary for accreditation purposes. The Seminar was addressed through virtual mode by Dr. Parag Joshi, Professor, Kavikulaguru Kalidas Sanskrit University and was physically addressed by Dr. Rakesh Das, Assistant Professor, Ramakrishna Mission Vivekananda Educational and Research Institute. The speakers spoke on the documentation practices essential for NAAC and also the mentor- mentee process. The College teachers asked questions from the resource persons regarding the various points made. The Seminar succeeded in clarifying doubts and questions regarding the mode of documentation necessary for going through the accreditation process.