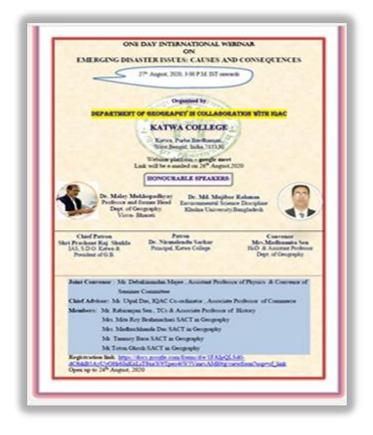

॥ विद्यया विन्दतेऽमृतम् ॥

Webinar Title – One Day International Webinar on Emerging Disaster Issues: Causes & Consequences

**Date & Time** – 27<sup>th</sup> August, 2020. 3 pm

Resource persons – i. Prof. Malay Mukhopadhyay, Professor & former Head, Dept of Geography, Visva- Bharati Topic- Emerging Disaster Issue- Management through Neo-deterministic approach.
 ii. Dr. Md Mujibor Rahman, Environmental science discipline, Khulna University, Bangladesh Topic – Social & Gender Issues in Disaster Management.

No of register participants – 1355 No of present participants – 1058 No of feedback given – 1058 No of interacted participants – 12 Platform – Google Meet: <u>https://meet.google.com/irh-rwbh-stm</u>

You Tube: https:// youtu.be/hD8EuRzK-GU

**Overall Report-** The international webinar entitled "*One Day International Webinar on Emerging Disaster Issues: Causes & Consequences*" was organized by dept. of Geography in collaboration with IQAC, Katwa College on 27<sup>th</sup> August. The webinar was conducted from college premises and hosted by Madhumita Sen, HoD of Geography dept. This webinar was arranged in Google Meet platform and it was also live streaming in YouTube. Topic of the webinar was very relevant in the present pandemic situation as it includes both natural and social disasters like Corona Virus. That's why lots of students & faculties of various disciplines from many states of India as well as from Bangladesh, Nepal, Philippines, Egypt, Hongkong & Malaysia had participated in this webinar.100 participants were in Google meet platform & rest of the participant join in YouTube. Webinar starts with inaugural speech of honorable principal sir, Dr. Nirmalendu Sarkar. Then Madhumita Sen, Assistant Professor and HoD of the concerned dept have introduced the speaker Prof. Malay Mukhupadhyay to deliver his lecture. Due to technical fault second resource person could not deliver his lecture. Many questions were asked by the participants in the interaction session, but due to time shortage only few of them were answered by the resource person. At the end of the session our IQAC coordinator Utpal Das gave his valuable valedictory speech. E-certificate was issued to those who filled-up feedback form. Participants were satisfied with the topics & deliberation. Most of them demand more webinar like this with extended time. In this pandemic situation online mode is very useful to invite speakers from different parts of the