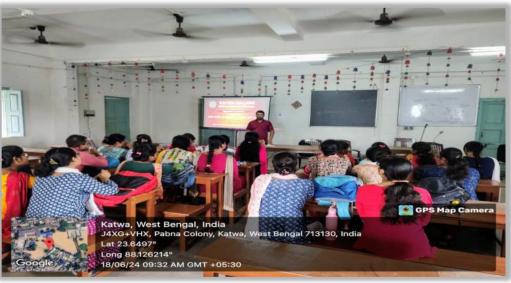

### 2.3 Teaching – Learning Processes

2.3.1 Student centric methods, such as experiential learning, participative learning and problem-solving methodologies are used for enhancing learning experiences

Signature of the IQAC Coordinator Coordinator IQAC Katwa College