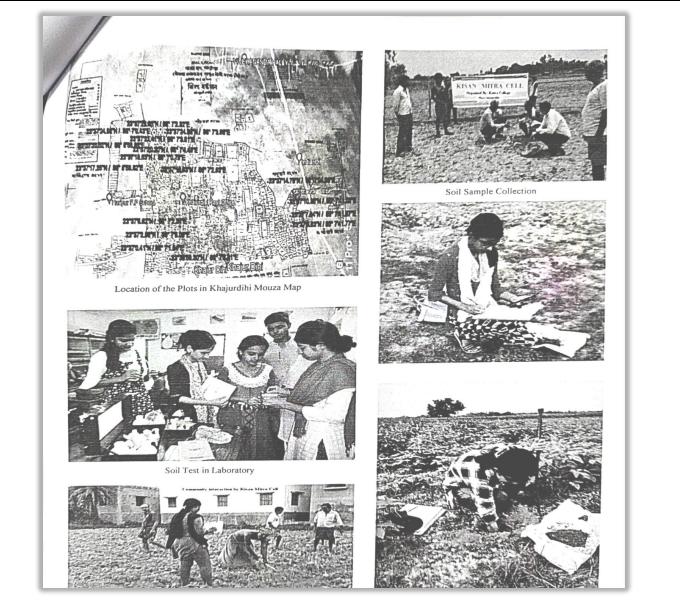

65           180           65           180           65           180           65           180           65           65           65           65           65           65 | Above 65<br>Above 65<br>20-50<br>50-65<br>Above 65<br>20-50<br>Above 65<br>50-65<br>50-65<br>50-65<br>50-65<br>50-65<br>50-65<br>50-65          | 250-350<br>Below 10<br>100-250<br>Below 10<br>100-250<br>250-350<br>Below 100<br>100-250<br>Below 100<br>250-350<br>Below 100<br>250-350<br>Below 100<br>250-350<br>Below 100 |



Signature of the IQAC Coordinator Coordinator IQAC Katwa College

NSCHARK

**Signature of the Principal** 



(Affiliated to the University of Burdwan) Principal's Office, P.O.: Katwa, Dist.: Purba Bardhaman, West Bengal, PIN: 713 130, India. Mobile: +918101078393

॥ विद्यया विन्दतेऽमृतम् ॥



Signature of the IQAC Coordinator Coordinator IQAC Katwa College

NSCHARK **Signature of the Principal** 



(Affiliated to the University of Burdwan) Principal's Office, P.O.: Katwa, Dist.: Purba Bardhaman, West Bengal, PIN: 713 130, India. Mobile: +918101078393

## ॥ विद्यया विन्दतेऽमृतम् ॥

| Crops            | Optimum range of pH |
|------------------|---------------------|
| Paddy            | 4.0-6.0             |
| Wheat            | 6.0-7.5             |
| Maize            | 6.0-7.5             |
| Potato           | 5.0-5.5             |
| Sugarcane        | 5.0-6.5             |
| Mustard Oil Seed | 6.0-7.5             |
| Jute             | 6.0-7.5             |
| Peas             | 5.5-6.0             |

Dose of Limestone for different Soil Texture

|         | Limestone