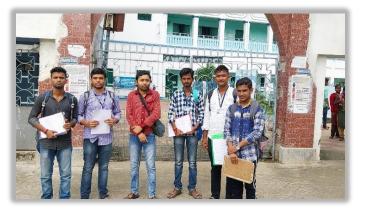

#### Field work & study tour

### Field Work of Geography Department (Sundarban)

Date - 16/12/2019 - 19/12/2019

No of student's – 21 (SEM III), No of Teachers – 1, No of non-teaching Staff – 1

Students of SEM III had carried their field work in Chargheri, Lahiripur Gram Panchayet of Sundarban through questionnaire survey. They had prepared their field report on 'Socio-economic condition of people of Sundarban' on the basis of that study under the supervision of Prof. Madhumita Sen.