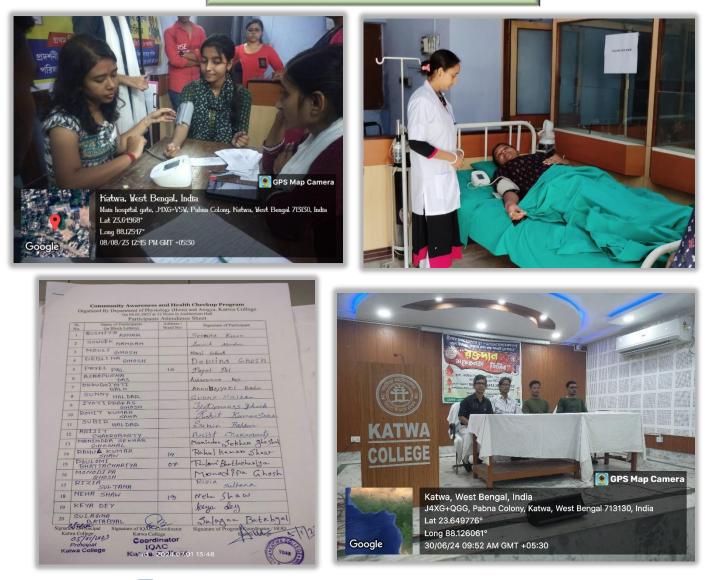

| Tilli Gamanick                                                                                                  |  |



Signature of the IQAC Coordinator Coordinator IQAC Katwa College

NSSMER

**Signature of the Principal** 



(Affiliated to the University of Burdwan) Principal's Office, P.O.: Katwa, Dist.: Purba Bardhaman, West Bengal, PIN: 713 130, India. Mobile: +918101078393

॥ विद्यया विन्दतेऽमृतम् ॥

### Handicraft Stall by Students



Signature of the IQAC Coordinator Coordinator IQAC Katwa College

NSSHER

**Signature of the Principal** 



(Affiliated to the University of Burdwan) Principal's Office, P.O.: Katwa, Dist.: Purba Bardhaman, West Bengal, PIN: 713 130, India. Mobile: +918101078393

॥ विद्यया विन्दतेऽमृतम् ॥

### Health Check-up & Blood Donation



Signature of the IQAC Coordinator Coordinator IQAC Katwa College

NSCHURK

**Signature of the Principal** 



(Affiliated to the University of Burdwan) Principal's Office, P.O.: Katwa, Dist.: Purba Bardhaman, West Bengal, PIN: 713 130, India. Mobile: +918101078393

॥ विद्यया विन्दतेऽमृतम् ॥

#### **Gender Sensitization**

#### Webinar Title - Tanaya - Caring for Daughters: A revolutionary app of gynaecological wellness

2. Date & Time  $-\,15^{\text{th}}$  June 2021/ 12 PM onwards

3. Name of Resource Person with Designation- Dr. Raj Ray, Miss Trisha Sarkar Mr. Sreetam Ganguly from SOS team (System on Silicon)

4. Topic- Women's health in India: Critical problems and how Science & Technology can redefine the landscape

- 5. Number of Register Participants- 113
- 6. Number of present part