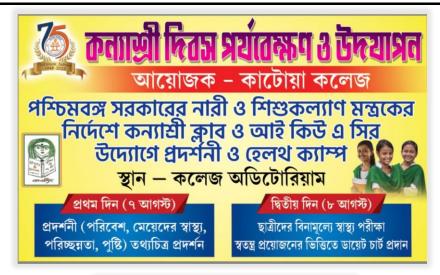

To encourage our female students of our college seminar committee, arrange a one-day seminar on 02- 08-2022 where Dr. Subhasis Mukherjee (Retired Professor of Calcutta University, Kolkata) delivered a talk entitled —Vijnan Charchai Bharater Ardhek Akash. Where he discussed about the contributions of a few female scientists in our country. In his lecture, he recalled the life and struggle of Marie Curie, first female Nobel Prize winner in connection with the struggle and achievement of Indian female scientists.

Signature of the IQAC Coordinator Coordinator IQAC Katwa College

NSCHARK

Signature of the Principal

(Affiliated to the University of Burdwan) Principal's Office, P.O.: Katwa, Dist.: Purba Bardhaman, West Bengal, PIN: 713 130, India. Mobile: +918101078393