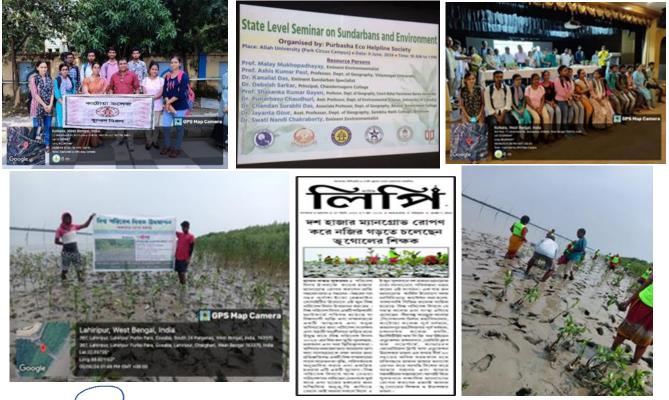

॥ विद्यया विन्दतेऽमृतम् ॥

Webinar Title – One Day International Webinar on Emerging Disaster Issues: Causes & Consequences

**Date & Time** – 27<sup>th</sup> August, 2020. 3 pm

Resource persons – i. Prof. Malay Mukhopadhyay, Professor & former Head, Dept of Geography, Visva- Bharati Topic- Emerging Disaster Issue- Management through Neo-deterministic approach.
 ii. Dr. Md Mujibor Rahman, Environmental science discipline, Khulna University, Bangladesh Topic – Social & Gender Issues in Disaster Management.

No of register participants – 1355 No of present participants – 1058 No of feedback given – 1058 No of interacted participants – 12 Platform – Google Meet: <u>https://meet.google.com/irh-rwbh-stm</u>

You Tube: https:// youtu.be/hD8EuRzK-GU

**Overall Report-** The international webinar entitled "*One Day International Webinar on Emerging Disaster Issues: Causes & Consequences*" was organized by dept. of Geography in collaboration with IQAC, Katwa College on 27<sup>th</sup> August. The webinar was conducted from college premises and hosted by Madhumita Sen, HoD of Geography dept. This webinar was arranged in Google Meet platform and it was also live streaming in YouTube. Topic of the webinar was very relevant in the present pandemic situation as it includes both natural and social disasters like Corona Virus. That's why lots of students & faculties of various disciplines from many states of India as well as from Bangladesh, Nepal, Philippines, Egypt, Hongkong & Malaysia had participated in this webinar.100 participants were in Google meet platform & rest of the participant join in YouTube. Webinar starts with inaugural speech of honorable principal sir, Dr. Nirmalendu Sarkar. Then Madhumita Sen, Assistant Professor and HoD of the concerned dept have introduced the speaker Prof. Malay Mukhupadhyay to deliver his lecture. Due to technical fault second resource person could not deliver his lecture. Many questions were asked by the participants in the interaction session, but due to time shortage only few of them were answered by the resource person. At the end of the session our IQAC coordinator Utpal Das gave his valuable valedictory speech. E-certificate was issued to those who filled-up feedback form. Participants were satisfied with the topics & deliberation. Most of them demand more webinar like this with extended time. In this pandemic situation online mode is very useful to invite speakers from different parts of the